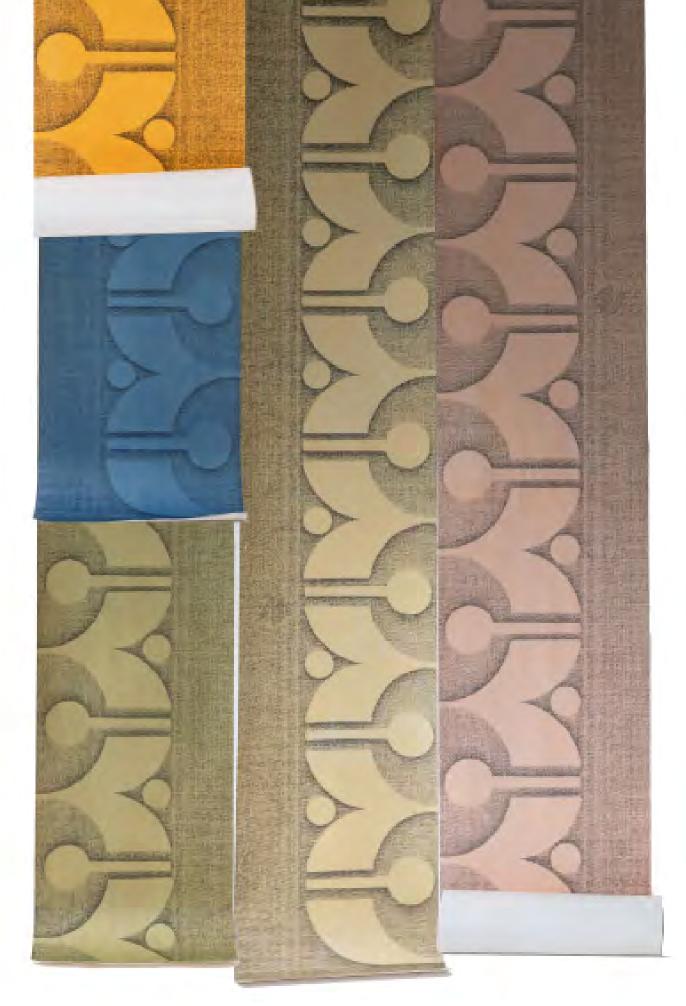

#### **HEIRLOOM-STACKABLE**

Colours from left to right - Sunshine/ Midnight Blue/ Lakeland/ Candy/ Orange/ Hang as a single drop or in sequence to fill a wall or entire room. Any number of STACKABLE drops in different colours can be combined on one wall. Alternatively hang with CYLINDRICAL to create unique wall decoration.

#### **HEIRLOOM-CYLINDRICAL**

Colours from left to right - Orange/ Midnight Blue/ Lakeland/ Sunshine/ Candy. Hang as a single drop or in sequence to fill a wall or entire room. Any number of CYLINDRICAL drops in different colours can be combined on one wall. Alternatively hang with STACKABLE to create unique wall decoration.