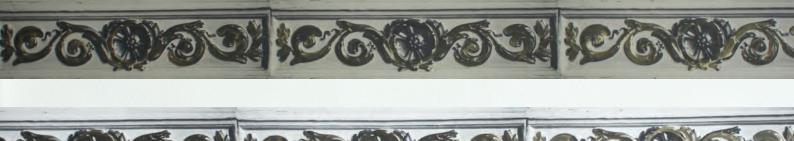

#### **HEIRLOOM BORDERS**

Can be pasted above a skirting, around the middle of the room, below a ceiling or used to frame doors and windows. It can also be pasted in combination with other HEIRLOOM BORDERS.

This collection of hand painted wallpaper decorative mouldings can be pasted high or low, around windows or doors, vertical or horizontal.

GILDED BORDER WIDE 35.5cm x 5m (8" x 5.5yd). Available in white & gold or grey & gold.

**<u>GILDED BORDER NARROW</u>** 16cm x 5m (6" x 5.5yd). Available in white & gold or grey & gold.

**ORNATE BORDER** 35.5cm x 5m (14" x 5.5yd). Available in white or grey