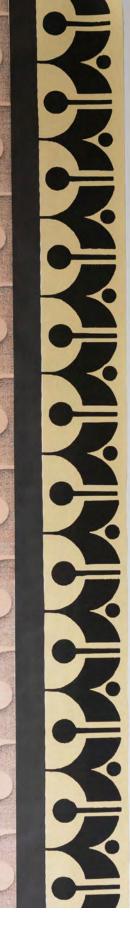

#### HEIRLOOM FLATWARE

Colours from left to right: Orange/ LakeLand Green/ Midnight Blue Hang as a single drop or in sequence to fill a wall or entire room. Any number of 'Flatware' drops in different colours can be combined on one wall.

#### HEIRLOOM -TABLEWARE

Colours from left to right: Orange/ LakeLand Green/ Midnight Blue Hang as a single drop or in sequence to fill a wall or entire room. Any number of 'Flatware' drops in different colours can be combined on one wall.