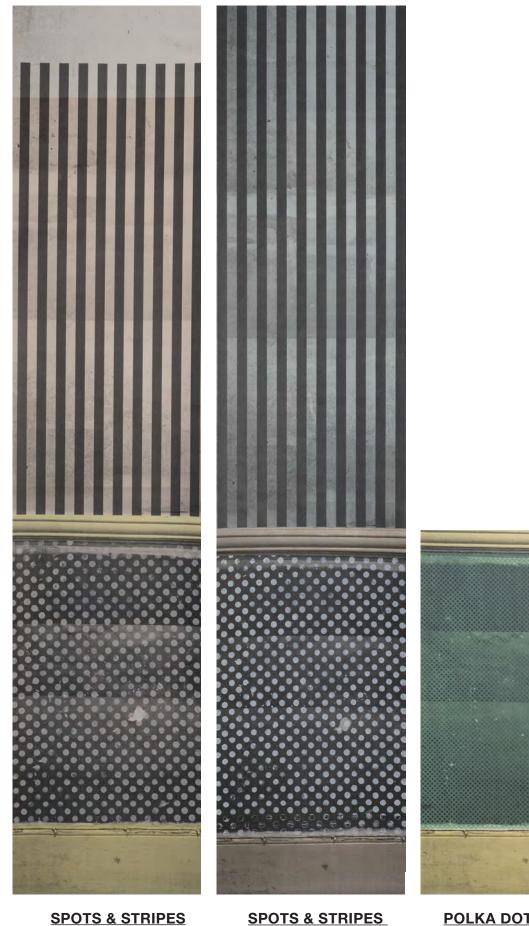

White, pink & blue

Roughly aligne chair rail

by eye. Combine multiple

drops of same colourway

or hang alongside the

POLKA DOT PANEL and

STRIPE

POLKA DOT PANEL Green & yellow/ Pink & white Aligne chair rail by eye and paste as panelling along the bottom of a painted wall. Can also be paired with STRIPE wallpaper.

#### SPOTS & STRIPES Pink & yellow. Roughly aligne chair rail by eye. Combine multiple drops of same colourway or hang in sequence with POLKA DOT PANEL and STRIPE