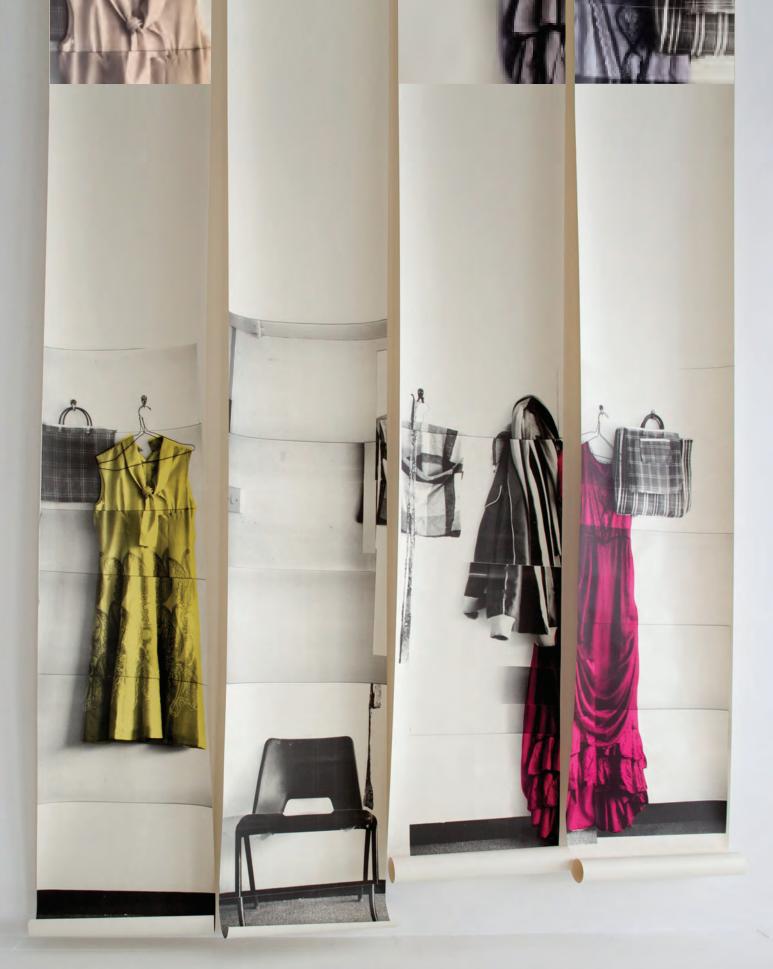

#### HOOKS & FROCKS

This set of 4 drops makes up HOOKS & FROCKS. Winner of a Pergeut Design award & held in the Cooper Hewitt Museum NYC

#### COAT

Pink or purple. Measures 140cm (55") from top of coat to bottom of dress.

### BALLGOWN

Pink or purple. From hook to bottom of dress measures 136cm (53.5").

#### BLAAK DRESS

Bright pink. Measurement from hanger to bottom of dress is 132 (52").