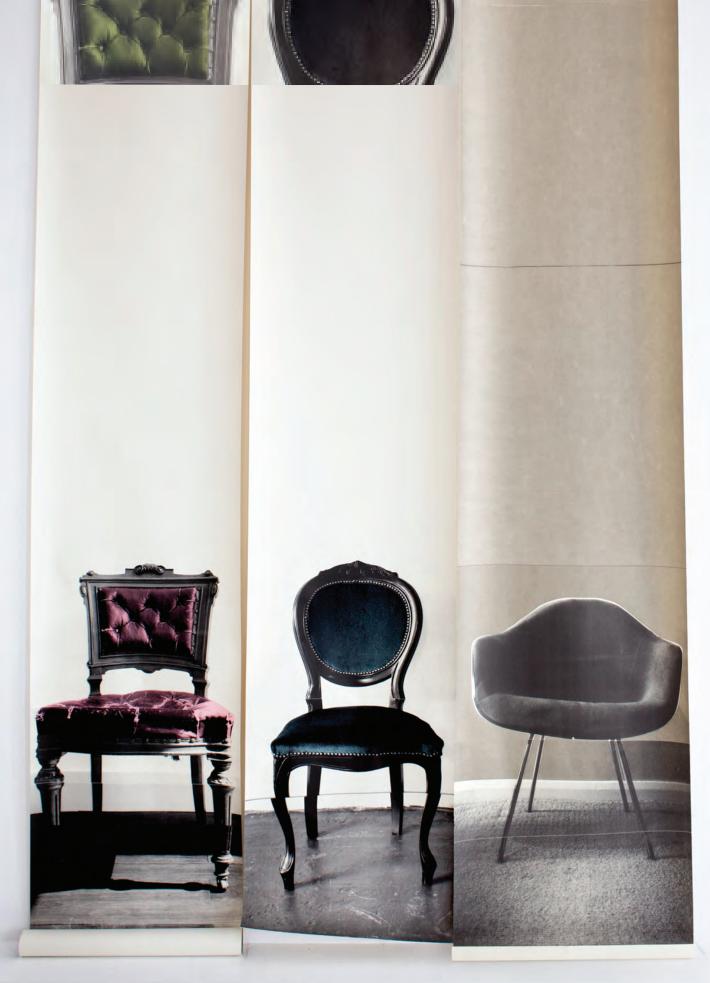

#### TATA NAKA

Pale yellow and blue dresses with hand painted embellishment. Dresses measure approximately 95cm (37.5"). There are nine chairs in the UTILITY CHAIR range of wallpapers. Hang as individual drops or in sequence with WALLPAPER FROCKS or STANDARD LAMPS. If you have a favourite chair, consider a bespoke wallpaper artwork.

#### CHO CHO CHAIR

Pink or green. Measurement from top of chair to bottom of paper - 130cm (51").

#### **SALON CHAIR**

Blue or grey. The measurement from top of chair to bottom of paper 102cm (40").

#### **ROSIES CHAIR**

Grey. Measurement from top of chair to bottom of paper 85cm (33.5").

#### **GERALD'S CHAIR**

Brown with green cushion. It measures 110cm (43.5") from top of chair to bottom of paper.

#### DAY TOO CHAIR

Black. Measures 70cm (27.5") from top of chair to bottom of paper.

#### DAY CHAIR

Orange. Measurement from top of chair to bottom of paper is 73cm (29").

#### **CHAIR LEFTSIDE**

Pink or green. From top of chair to bottom of paper measures 92cm (36").

## CHAIR

Yellow or blue. From top of chair to bottom of paper measures 96cm (38").

#### CHAIR RIGHTSIDE Green or pink. From top of chair to bottom of paper measures 96cm (38").

Hang wallpaper STANDARD LAMPS as individual drops or in sequence with other wallpaper objects from the collection, arrange your real furniture around the wallpaper accordingly. The V&A museum, London holds 3 STANDARD LAMP wallpapers in their prints, drawings & paintings collection.