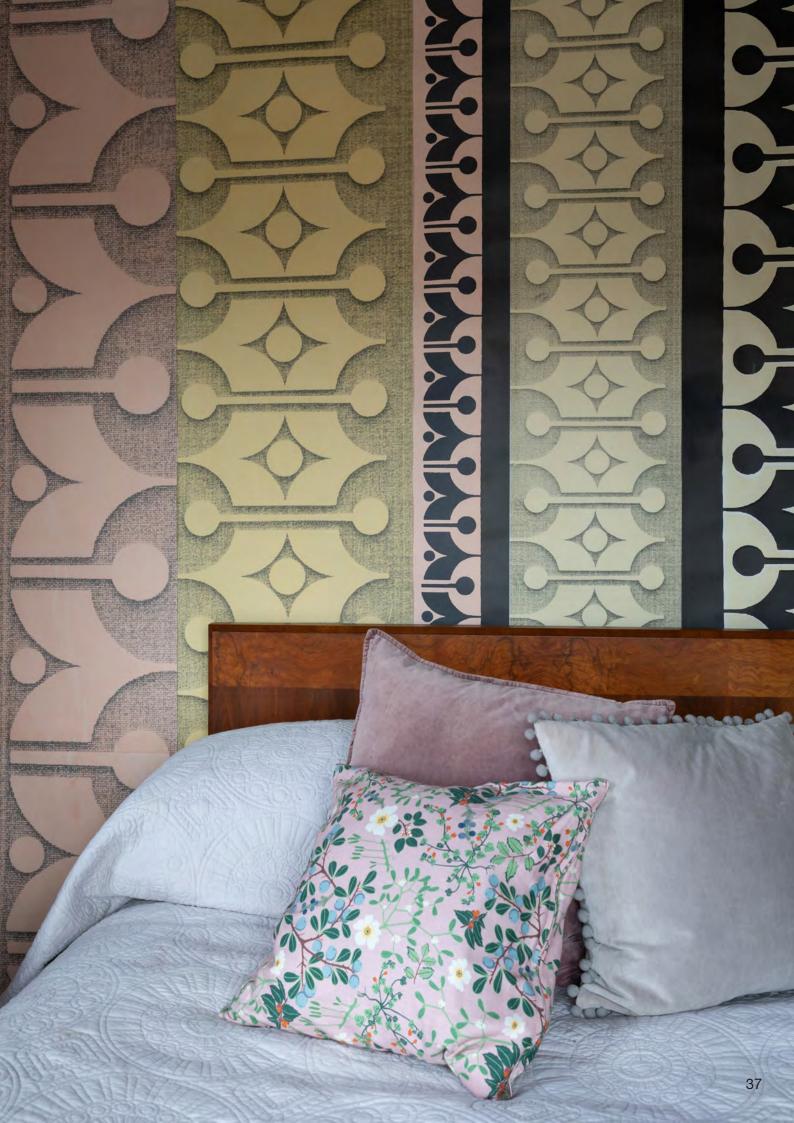

#### **HEIRLOOM-STACKABLE**

Colours from left to right - Sunshine/ Midnight Blue/ Lakeland/ Candy/ Orange/ Hang as a single drop or in sequence to fill a wall or entire room. Any number of STACKABLE drops in different colours can be combined on one wall. Alternatively hang with CYLINDRICAL to create unique wall decoration.

#### **HEIRLOOM-CYLINDRICAL**

Colours from left to right - Orange/ Midnight Blue/ Lakeland/ Sunshine/ Candy. Hang as a single drop or in sequence to fill a wall or entire room. Any number of CYLINDRICAL drops in different colours can be combined on one wall. Alternatively hang with STACKABLE to create unique wall decoration.