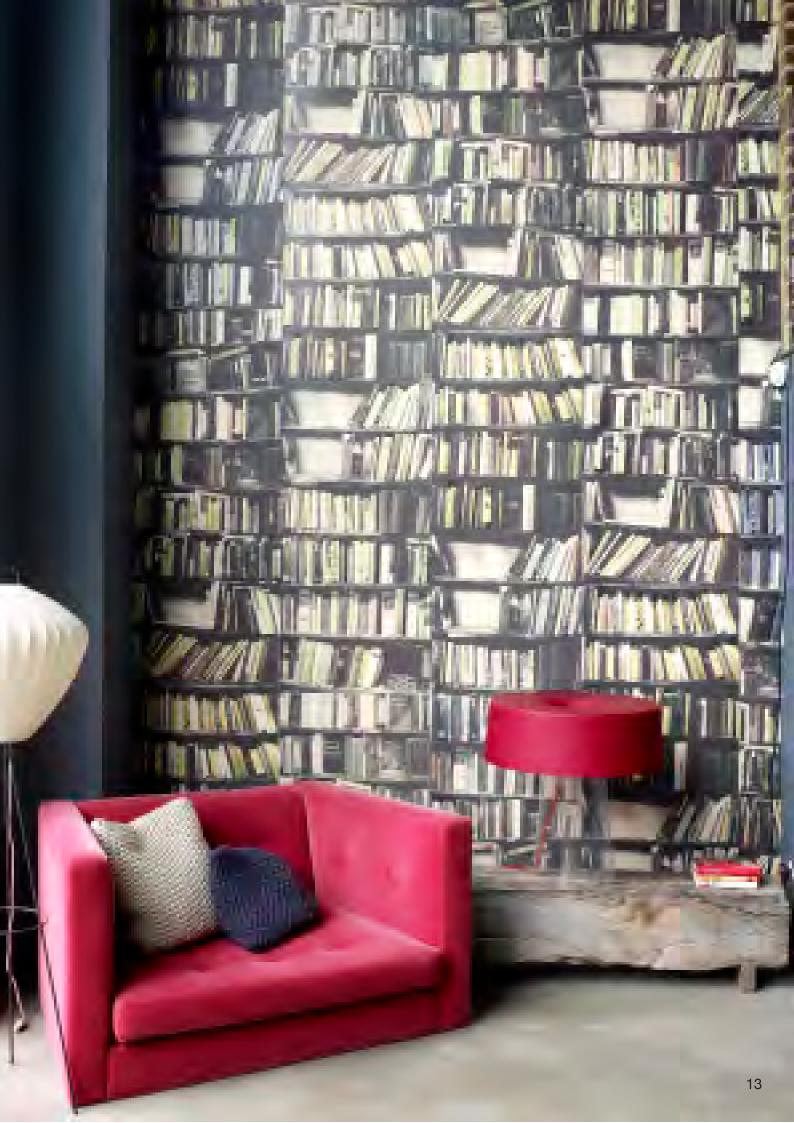

#### **LADDER**

Add a ladder drop to a bookshelf installation or paste up as a solitary piece. Printed in white. From top of ladder to bottom of print measures ?????

#### Original Genuine Fake Bookshelf - Alcove One

Measures 250cm (98.5") from top shelf to bottom of paper. Some books are hand printed in blue and green, others are hand painted in yellow.

#### Original Genuine Fake Bookshelf - Alcove Two

Measures 250cm (98.5") from top shelf to bottom of paper. Some books are hand printed in blue and green, others are hand painted in yellow.

Comes in two standard colourways. Multi-coloured, which is hand printed in blue, yellow and green and hand painted in red. The Grey coulourway is hand printed with grey over the monochrome machine printed background. There is no repeat pattern or pattern match along the length of this design.

#### **NEW ANTIQUE BOOKS**

The standard colours are three shades of brown or green, grey and yellow. Both colourways have hand painted books. There is no repeat pattern or pattern match along the length of this design. The collection title aptly describes both the technique of applying the wallpapers and the resulting artworks made from the assemblage of different wallpaper pieces. The brightly coloured, attention grabbing patterns of this collection are interchangeable componants of unique 'WALLPAPER COLLAGE'S'. Spots and Stripes are a central theme along with a loud two tone colour pallet. This is a versatile collection with predesigned, create your own or made-to-measure collage options. (See also machine printed wallpapers)