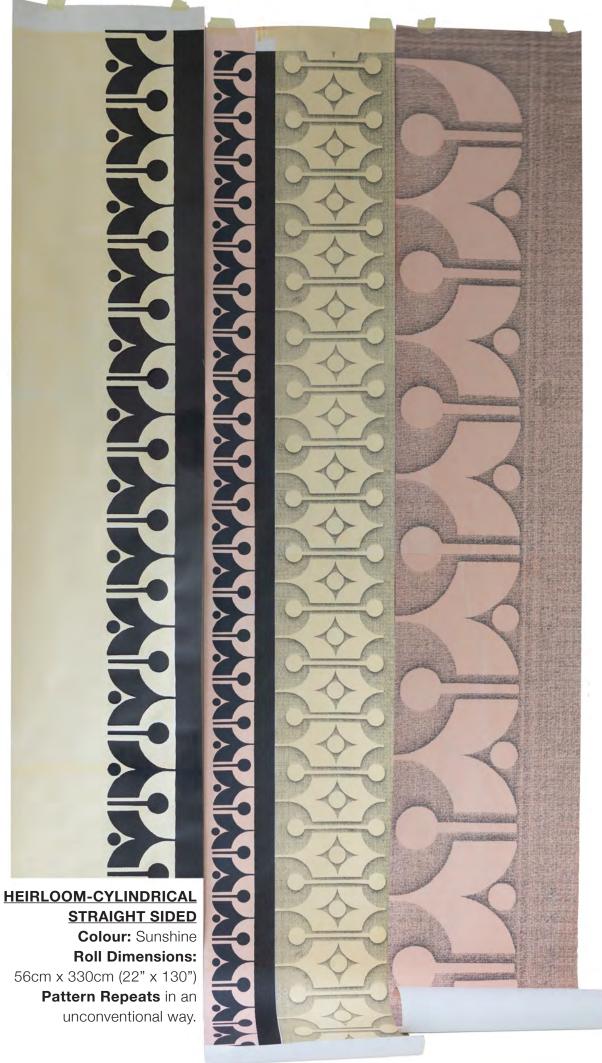

#### **HEIRLOOM-CYLINDRICAL**

Colours from left to right - Orange/ Midnight Blue/ Lakeland/ Sunshine/ Candy. Hang as a single drop or in sequence to fill a wall or entire room. Any number of CYLINDRICAL drops in different colours can be combined on one wall. Alternatively hang with STACKABLE to create unique wall decoration.