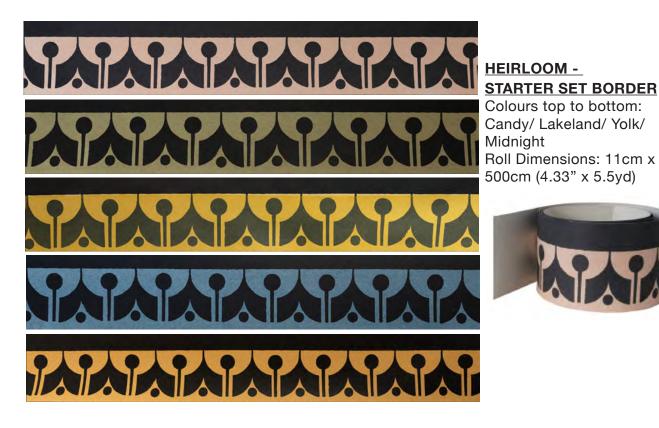

 HEIRLOOM 

 COFFEE SET BORDER

 Colours top to bottom:

 Autumn /Orange/Yolk/

 Candy/ Midnight/ Sunshine

 Roll Dimensions: 11cm x

 500cm (4.33" x 5.5yd)