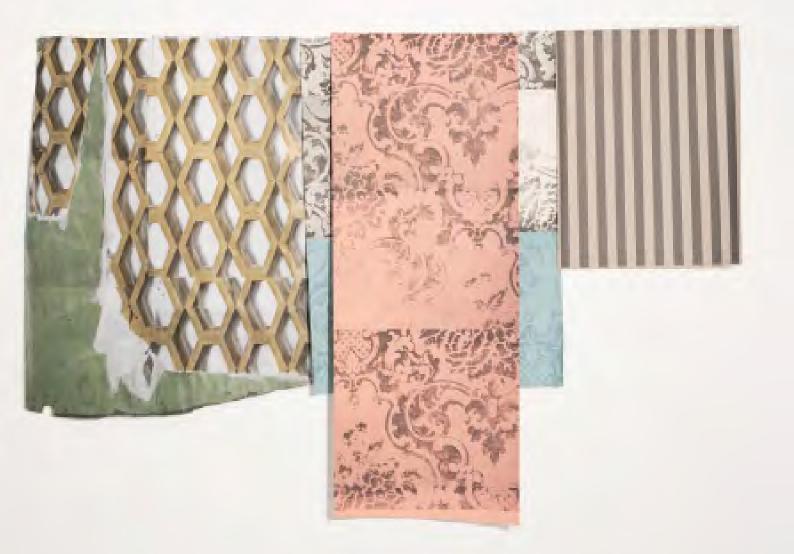

#### FADED DAMASK WALLPAPER COLLAGE

Multicoloured Collage Dimensions: 220cm max W x 135cm max H 20.5" max W x 110' max H ) Limited Edition of 25 collage This collage made up of four wallpaper pieces can be pasted up on a painted wall. Made-to-measure available.

#### MEMPHIS WALLPAPER COLLAGE

Multicoloured Collage Dimensions: 220cm max W x 135cm max H (20.5" max W x 110' max H) Limited Edition of 25 collage This collage made up of five wallpaper pieces can be pasted up on a painted or STRIPE wallpapered wall. Made-tomeasure available.