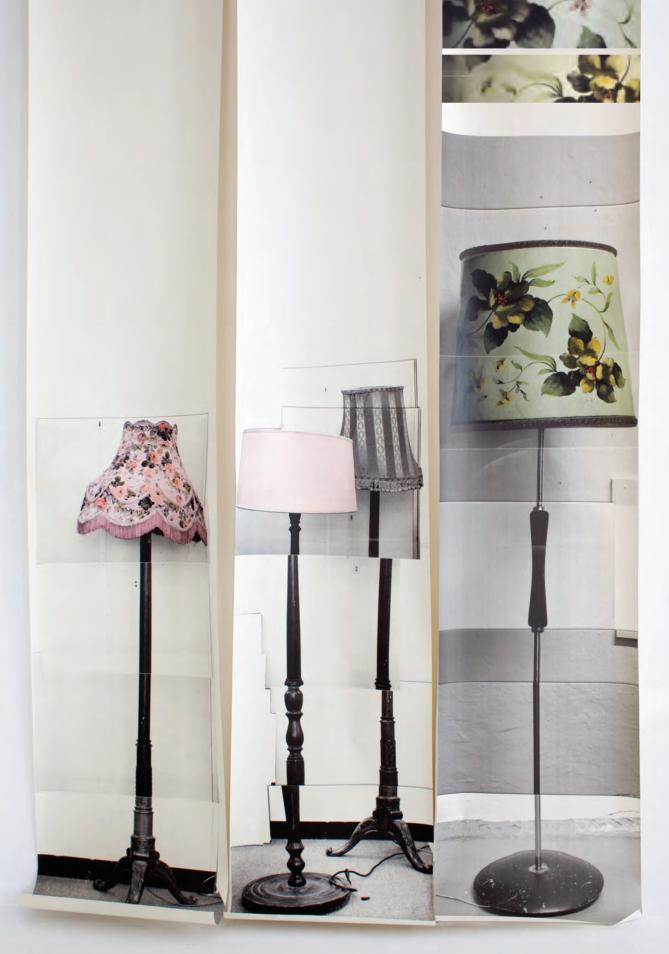

#### CHAIR RIGHTSIDE Green or pink. From top of chair to bottom of paper measures 96cm (38").

Hang wallpaper STANDARD LAMPS as individual drops or in sequence with other wallpaper objects from the collection, arrange your real furniture around the wallpaper accordingly. The V&A museum, London holds 3 STANDARD LAMP wallpapers in their prints, drawings & paintings collection.

#### SEMI DRUM

Blue shade & gold stand. It measures 159cm (62.5") from top of shade to bottom of paper. HELD IN THE V&A PRINT COLLECTION

#### **FLOWERY COOLIE**

Blue or pink. Shade has hand painted flowery detail. It measures 142cm (56.5") from top of shade to bottom of paper.

#### **SEMI DRUM X2**

An orange shade & a yellow shade. From the top of orange shade to bottom of paper measures 150cm (59") HELD IN THE V&A PRINT COLLECTION

#### **FLOWERY COOLIE**

Blue or pink. Shade has hand painted flowery detail. It measures 142cm (56.5") from top of shade to bottom of the paper.

#### ROUND DRUM

One shade is printed pink. From top of grey shade to bottom of paper the measures 150cm (59").

#### KIM'S LAMP

Yellow, blue or green. Each shade has hand painted flowery detail. Height of lamp - 192cm (75.5").

From left to right -