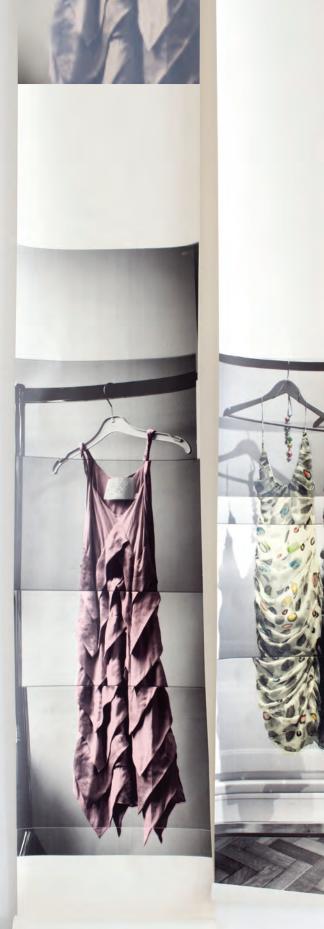

Please Note: Unless otherwise stated wallpapers from this collection are printed onto drops measuring 56cm W x 330cm H. (22" W x 11' H). Shown in this catalogue are the original choices of colours. Custom paper widths & lengths as well as customised colours are all available upon request. This award winning collection of life-size frocks can be displayed as single drops, hung in sequences, suspended as a scroll or permanently pasted to walls or wardrobes. Add real hooks & dresses to complete the illusion. HOOKS & FROCKS is held in the permanant collection at The Cooper Hewitt Design Museum, New York.