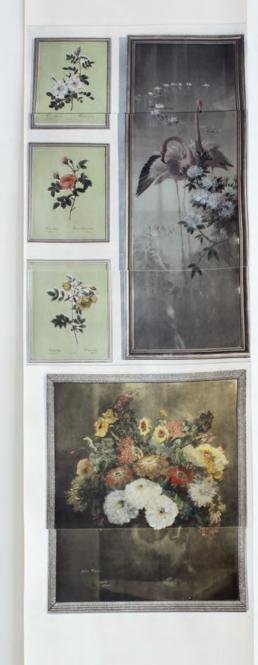

#### PICTURE WALL from left to right FLAMINGO / RED ROSE / RED SKIRT (LEFT) / RED SKIRT (RIGHT)

A curated and photgraphed selection of found junk shop art works and framed 70's prints create Picture Wall wallpaper. Four drops make up the complete Picture Wall. However, FLAMINGO and RED ROSE can be hung together or separately. RED SKIRT LEFT & RIGHT come as a pair. Hand printed, then hand painted each piece is unique and signed. To give the installation a third dimension, add real pictures. From top of pictures to bottom of paper measures 218cm (86").