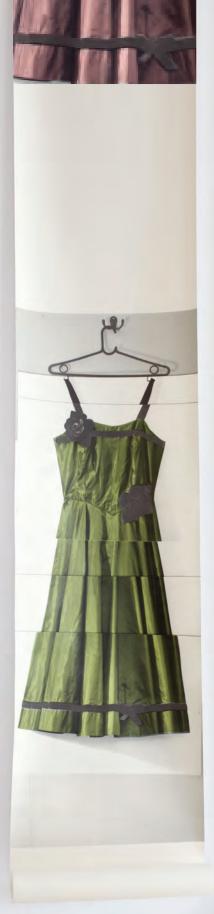

#### **ROSE DRESS**

Green or pink. From hook to bottom of dress measures 130cm (51").