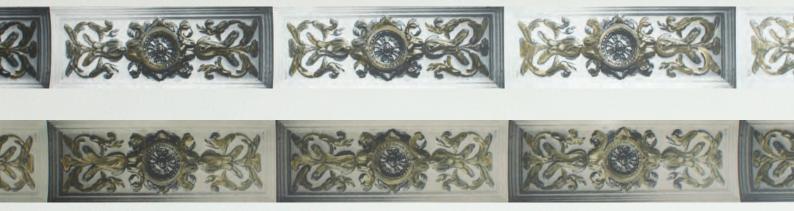

#### **HEIRLOOM BORDERS**

Can be pasted above a skirting, around the middle of the room, below a ceiling or used to frame doors and windows. It can also be pasted in combination with other HEIRLOOM BORDERS.

This collection of hand painted wallpaper decorative mouldings can be pasted high or low, around windows or doors, vertical or horizontal.

GILDED BORDER WIDE 35.5cm x 5m (8" x 5.5yd). Available in white & gold or grey & gold.

**<u>GILDED BORDER NARROW</u>** 16cm x 5m (6" x 5.5yd). Available in white & gold or grey & gold.

**ORNATE BORDER** 35.5cm x 5m (14" x 5.5yd). Available in white or grey