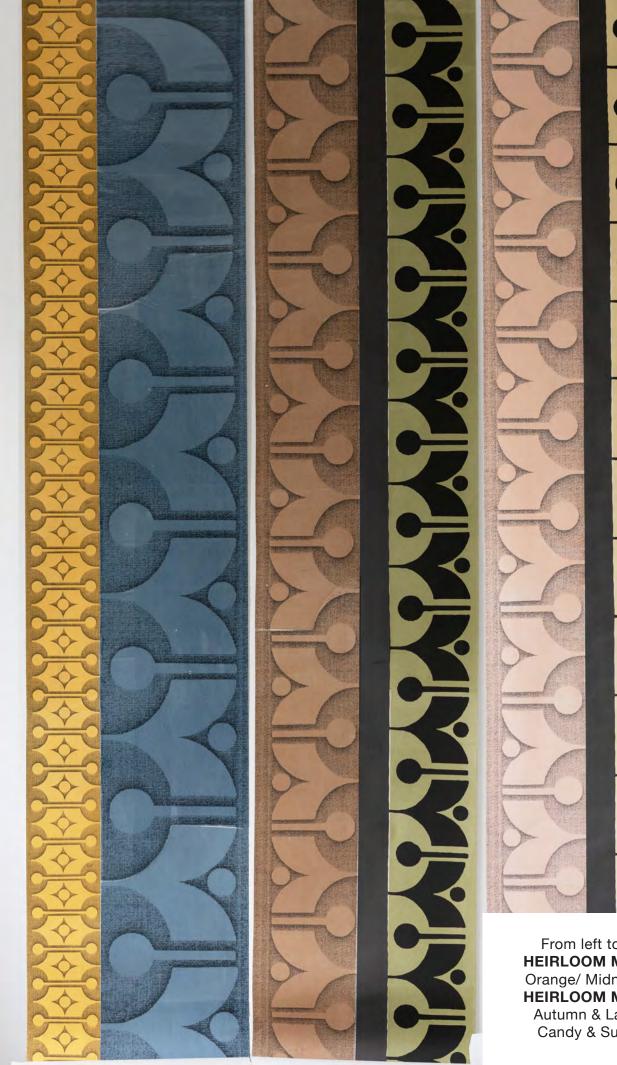

#### **HEIRLOOM-STACKABLE**

Colours from left to right - Sunshine/ Midnight Blue/ Lakeland/ Candy/ Orange/ Hang as a single drop or in sequence to fill a wall or entire room. Any number of STACKABLE drops in different colours can be combined on one wall. Alternatively hang with CYLINDRICAL to create unique wall decoration.

#### **HEIRLOOM-CYLINDRICAL**

Colours from left to right - Orange/ Midnight Blue/ Lakeland/ Sunshine/ Candy. Hang as a single drop or in sequence to fill a wall or entire room. Any number of CYLINDRICAL drops in different colours can be combined on one wall. Alternatively hang with STACKABLE to create unique wall decoration.

#### HEIRLOOM FLATWARE

Colours from left to right: Orange/ LakeLand Green/ Midnight Blue Hang as a single drop or in sequence to fill a wall or entire room. Any number of 'Flatware' drops in different colours can be combined on one wall.

#### HEIRLOOM -TABLEWARE

Colours from left to right: Orange/ LakeLand Green/ Midnight Blue Hang as a single drop or in sequence to fill a wall or entire room. Any number of 'Flatware' drops in different colours can be combined on one wall.