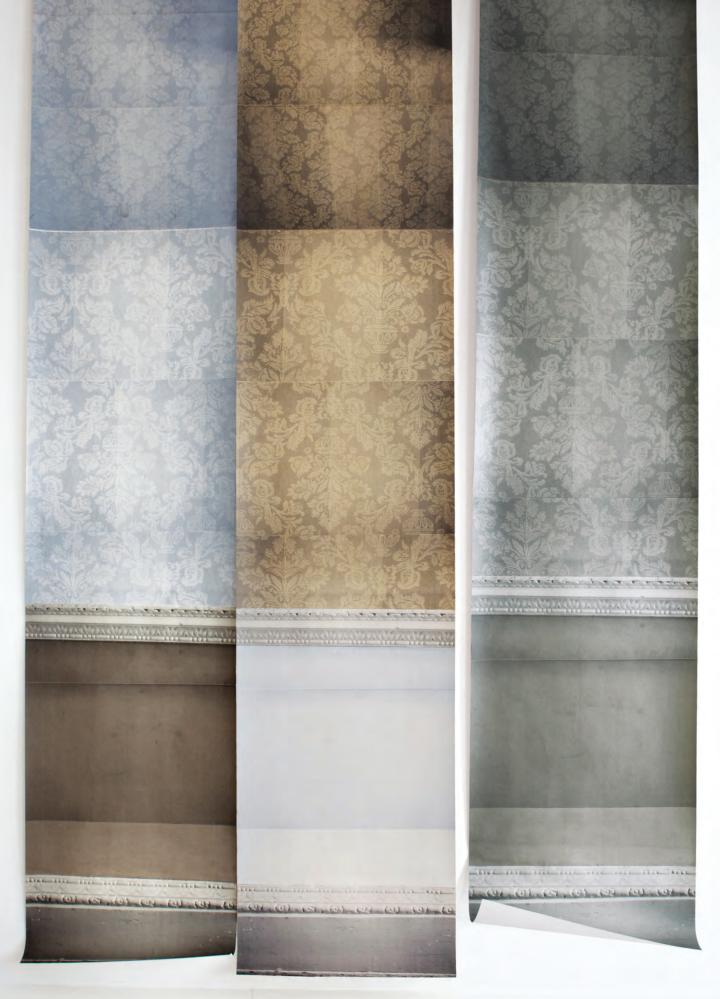

#### **HEIRLOOM-STACKABLE**

Colours from left to right - Sunshine/ Midnight Blue/ Lakeland/ Candy/ Orange/ Hang as a single drop or in sequence to fill a wall or entire room. Any number of STACKABLE drops in different colours can be combined on one wall. Alternatively hang with CYLINDRICAL to create unique wall decoration.

#### **HEIRLOOM-CYLINDRICAL**

Colours from left to right - Orange/ Midnight Blue/ Lakeland/ Sunshine/ Candy. Hang as a single drop or in sequence to fill a wall or entire room. Any number of CYLINDRICAL drops in different colours can be combined on one wall. Alternatively hang with STACKABLE to create unique wall decoration.