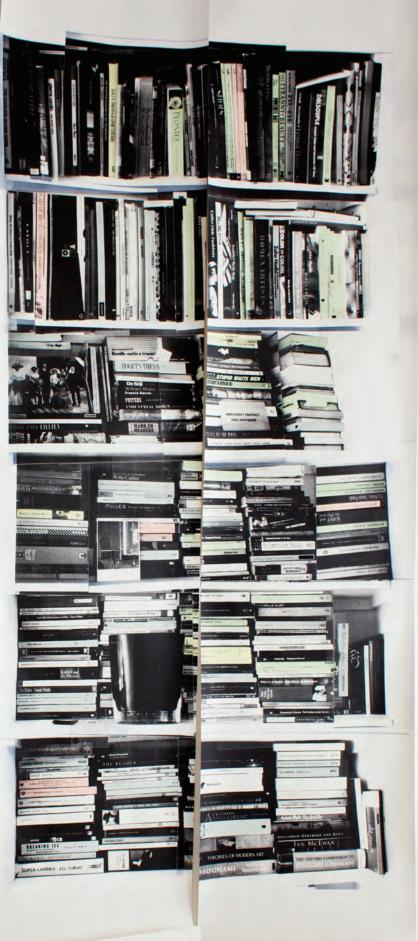

#### Original Genuine Fake Bookshelf - Alcove One

Measures 250cm (98.5") from top shelf to bottom of paper. Some books are hand printed in blue and green, others are hand painted in yellow.

#### Original Genuine Fake Bookshelf - Alcove Two

Measures 250cm (98.5") from top shelf to bottom of paper. Some books are hand printed in blue and green, others are hand painted in yellow.

Comes in two standard colourways. Multi-coloured, which is hand printed in blue, yellow and green and hand painted in red. The Grey coulourway is hand printed with grey over the monochrome machine printed background. There is no repeat pattern or pattern match along the length of this design.