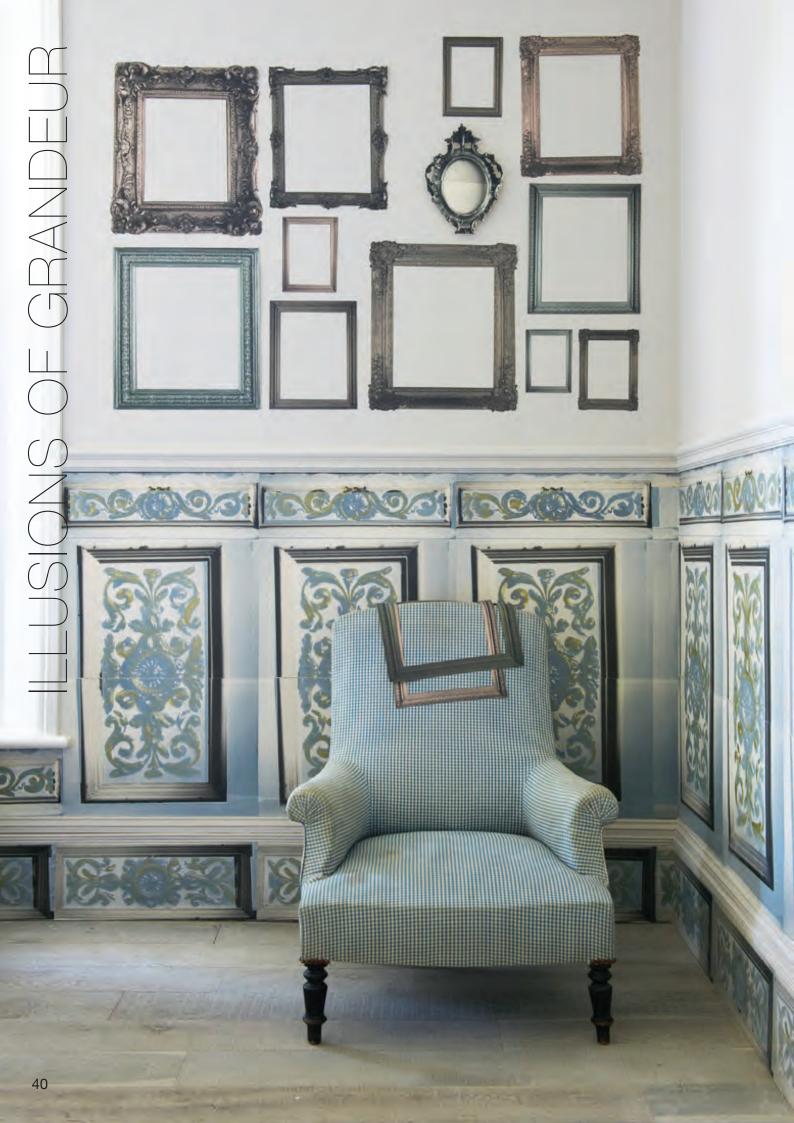

## <u>HEIRLOOM -</u> TEA SET BORDER

Colours top to bottom: Coffee/ Yolk/ Midnight/ Autumn/ Orange/ Sunshine Roll Dimensions: 11cm x 500cm (4.33" x 5.5yd")

ILLUSIONS OF GRANDEUR wallpapers are shown to best effect covering an entire wall or room. Add finishing touches using Mirror Mirror and/or Fake Frames from the wallpaper cut-outs range.

## PATTERNED ILLUSION ONE

Colourways left to right - Yellow/white, Blue/blue & White/gold. To give an idea of scale, print measures 87cm (34") from floor to dado rail (chair rail). Patterned area above dado rail measures 234cm (92").

42 Blue/blue HELD IN PERMANANT COLLECTION OF MUSEUM of FINE ARTS, HUSTON, USA-