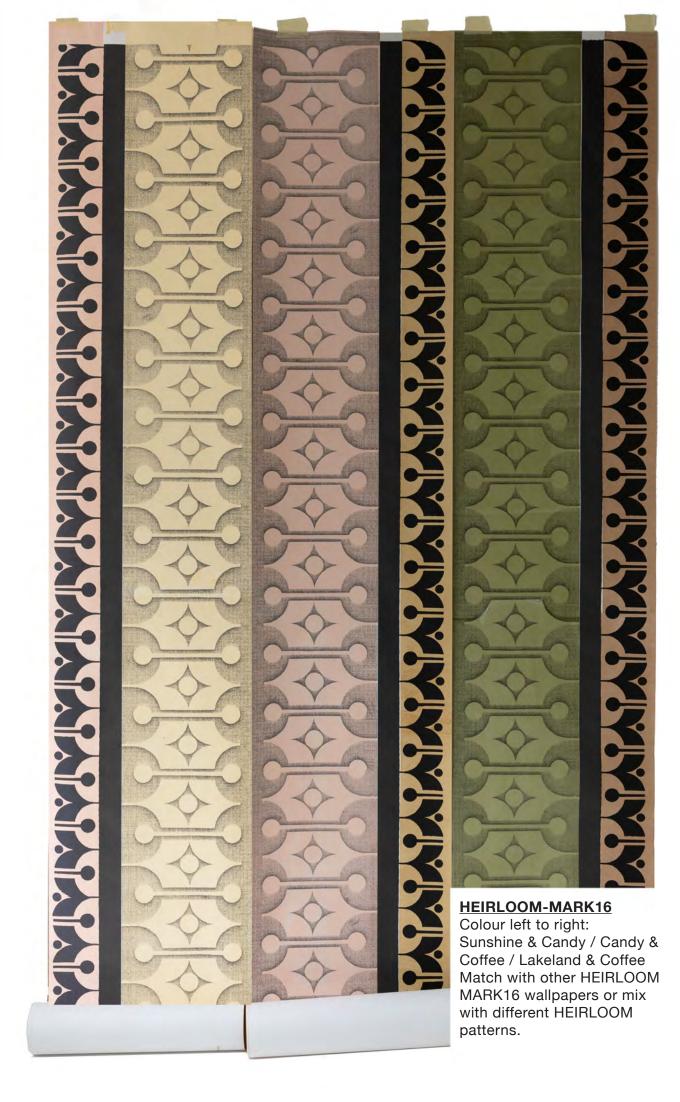

**HEIRLOOM-MARK14** Sunshine & Candy / Lakeland & Sunshine Match with other HEIRLOOM MARK14 colourways or mix MARK14 colourways or mix MARK14 colourways or mix with different HEIRLOOM patterns.

HEIRLOOM-MARK14 Autumn & Candy with different HEIRLOOM patterns.

HEIRLOOM-MARK14 Lakeland & Coffee Match with other HEIRLOOM Match with other HEIRLOOM with different HEIRLOOM patterns..

HEIRLOOM-Mark 18 Autumn & Sunshine / Candy & Coffee Match with other HEIRLOOM MARK18 wallpapers or mix with different HEIRLOOM patterns.