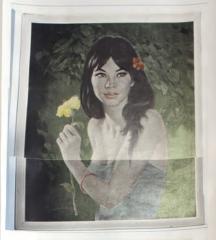

#### PICTURE WALL from left to right FLAMINGO / RED ROSE / RED SKIRT (LEFT) / RED SKIRT (RIGHT)

A curated and photgraphed selection of found junk shop art works and framed 70's prints create Picture Wall wallpaper. Four drops make up the complete Picture Wall. However, FLAMINGO and RED ROSE can be hung together or separately. RED SKIRT LEFT & RIGHT come as a pair. Hand printed, then hand painted each piece is unique and signed. To give the installation a third dimension, add real pictures. From top of pictures to bottom of paper measures 218cm (86").