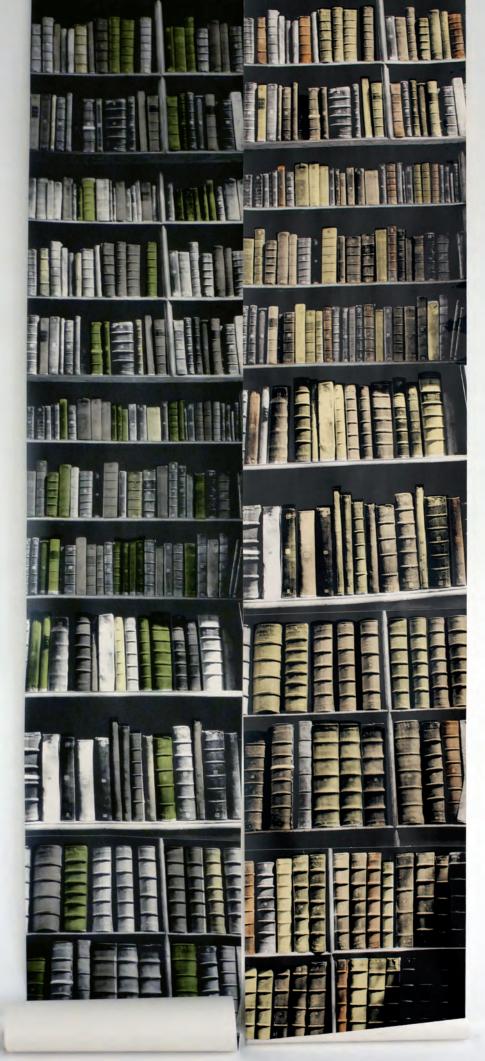

#### **LADDER**

Add a ladder drop to a bookshelf installation or paste up as a solitary piece. Printed in white. From top of ladder to bottom of print measures ?????

#### Original Genuine Fake Bookshelf - Alcove One

Measures 250cm (98.5") from top shelf to bottom of paper. Some books are hand printed in blue and green, others are hand painted in yellow.

#### Original Genuine Fake Bookshelf - Alcove Two

Measures 250cm (98.5") from top shelf to bottom of paper. Some books are hand printed in blue and green, others are hand painted in yellow.

Comes in two standard colourways. Multi-coloured, which is hand printed in blue, yellow and green and hand painted in red. The Grey coulourway is hand printed with grey over the monochrome machine printed background. There is no repeat pattern or pattern match along the length of this design.

#### **NEW ANTIQUE BOOKS**

The standard colours are three shades of brown or green, grey and yellow. Both colourways have hand painted books. There is no repeat pattern or pattern match along the length of this design. The collection title aptly describes both the technique of applying the wallpapers and the resulting artworks made from the assemblage of different wallpaper pieces. The brightly coloured, attention grabbing patterns of this collection are interchangeable componants of unique 'WALLPAPER COLLAGE'S'. Spots and Stripes are a central theme along with a loud two tone colour pallet. This is a versatile collection with predesigned, create your own or made-to-measure collage options. (See also machine printed wallpapers)