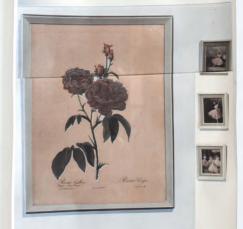

#### PICTURE WALL from left to right FLAMINGO / RED ROSE / RED SKIRT (LEFT) / RED SKIRT (RIGHT)

A curated and photgraphed selection of found junk shop art works and framed 70's prints create Picture Wall wallpaper. Four drops make up the complete Picture Wall. However, FLAMINGO and RED ROSE can be hung together or separately. RED SKIRT LEFT & RIGHT come as a pair. Hand printed, then hand painted each piece is unique and signed. To give the installation a third dimension, add real pictures. From top of pictures to bottom of paper measures 218cm (86").