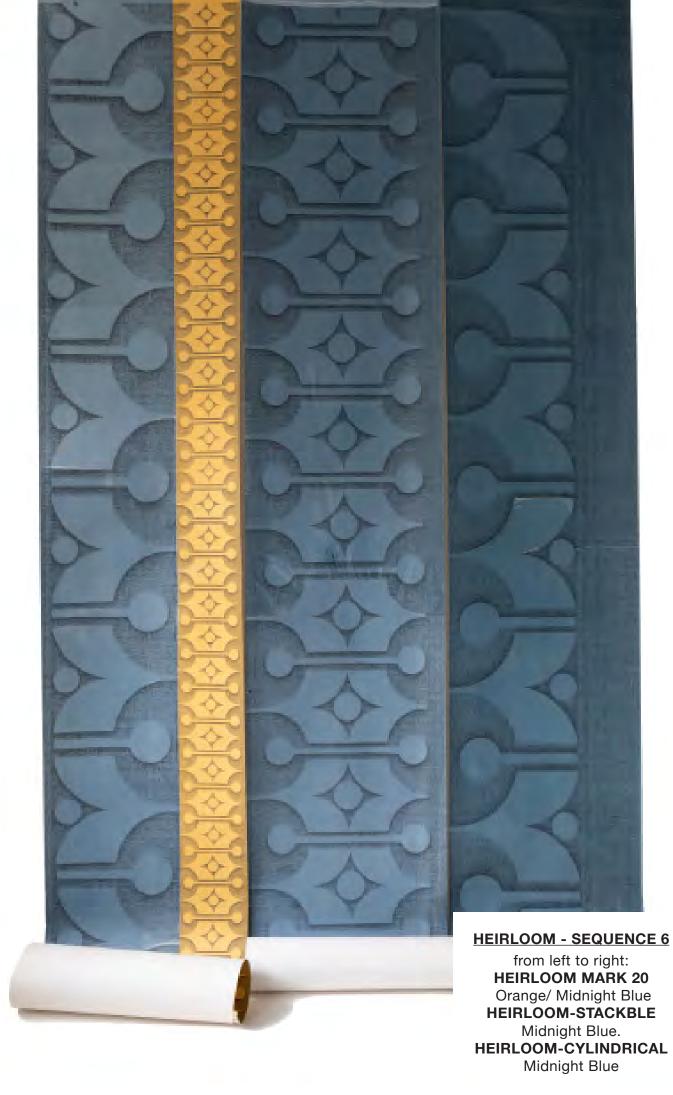

#### **HEIRLOOM-STACKABLE**

Colours from left to right - Sunshine/ Midnight Blue/ Lakeland/ Candy/ Orange/ Hang as a single drop or in sequence to fill a wall or entire room. Any number of STACKABLE drops in different colours can be combined on one wall. Alternatively hang with CYLINDRICAL to create unique wall decoration.

#### **HEIRLOOM-CYLINDRICAL**

Colours from left to right - Orange/ Midnight Blue/ Lakeland/ Sunshine/ Candy. Hang as a single drop or in sequence to fill a wall or entire room. Any number of CYLINDRICAL drops in different colours can be combined on one wall. Alternatively hang with STACKABLE to create unique wall decoration.