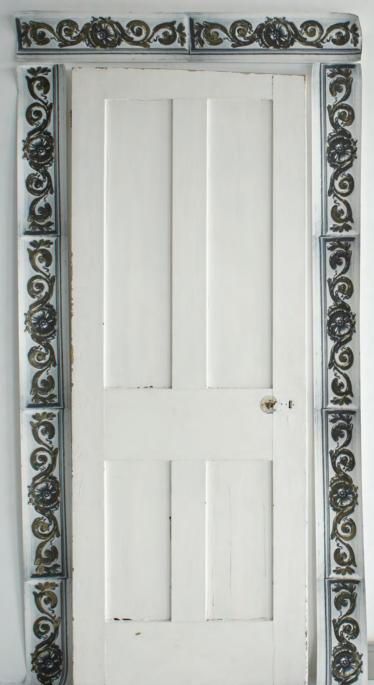

#### **HEIRLOOM BORDERS**

Can be pasted above a skirting, around the middle of the room, below a ceiling or used to frame doors and windows. It can also be pasted in combination with other HEIRLOOM BORDERS.

This collection of hand painted wallpaper decorative mouldings can be pasted high or low, around windows or doors, vertical or horizontal.

GILDED BORDER WIDE 35.5cm x 5m (8" x 5.5yd). Available in white & gold or grey & gold.

**<u>GILDED BORDER NARROW</u>** 16cm x 5m (6" x 5.5yd). Available in white & gold or grey & gold.

**ORNATE BORDER** 35.5cm x 5m (14" x 5.5yd). Available in white or grey