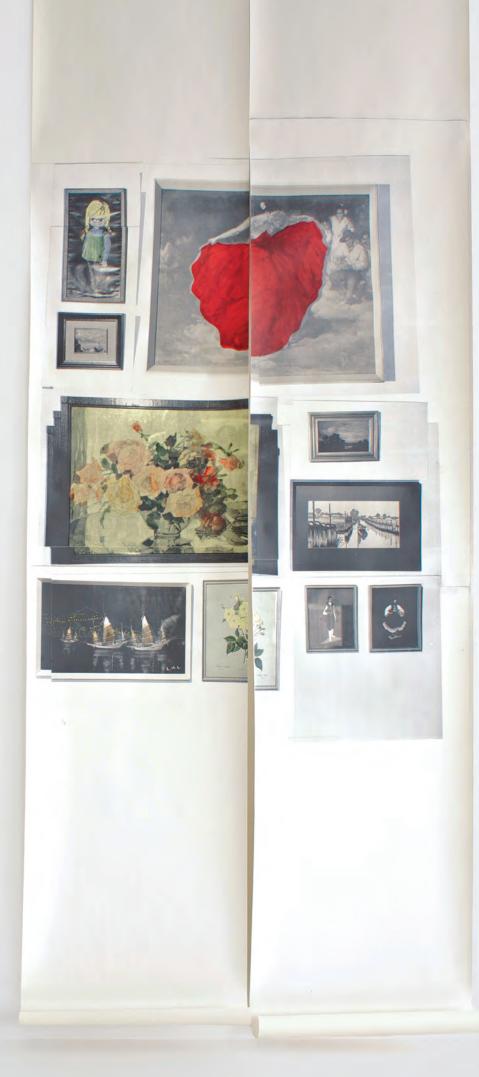

## HANGING BASKET

Hangs as a single drop or as a sequence of drops along a wall. From top of paper to bottom of print measures 125cm (49"). Add Cagey Birds and/or Paper Parrot from the wallpaper cut outs collection. PICTURE WALL

#### PICTURE WALL from left to right FLAMINGO / RED ROSE / RED SKIRT (LEFT) / RED SKIRT (RIGHT)

A curated and photgraphed selection of found junk shop art works and framed 70's prints create Picture Wall wallpaper. Four drops make up the complete Picture Wall. However, FLAMINGO and RED ROSE can be hung together or separately. RED SKIRT LEFT & RIGHT come as a pair. Hand printed, then hand painted each piece is unique and signed. To give the installation a third dimension, add real pictures. From top of pictures to bottom of paper measures 218cm (86").