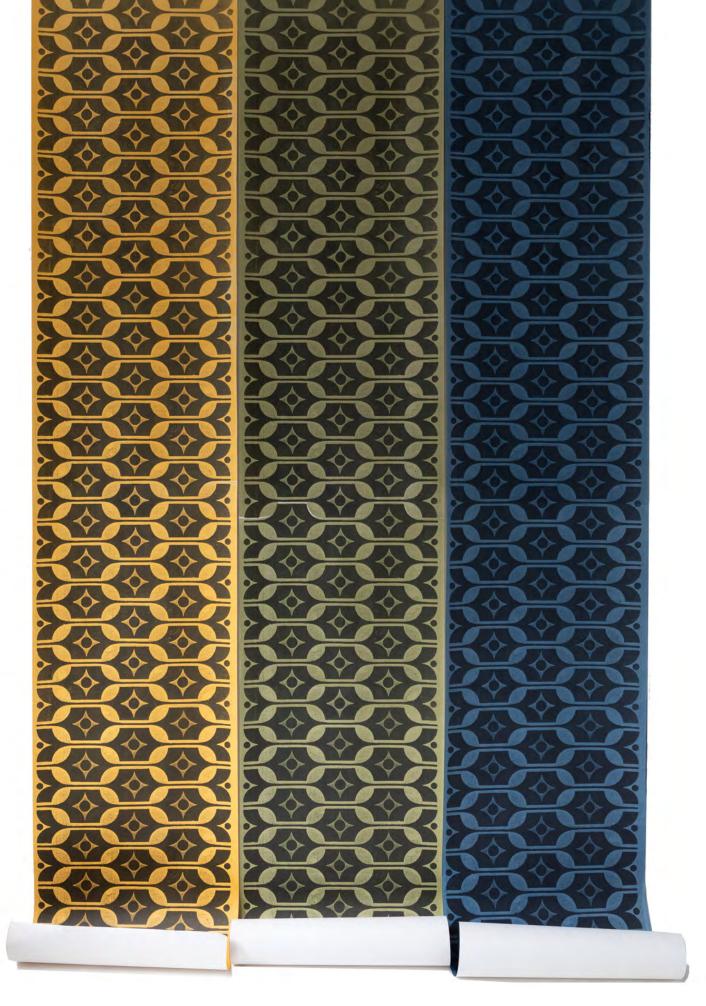

**HEIRLOOM-MARK14** Sunshine & Candy / Lakeland & Sunshine Match with other HEIRLOOM MARK14 colourways or mix MARK14 colourways or mix MARK14 colourways or mix with different HEIRLOOM patterns.

HEIRLOOM-MARK14 Autumn & Candy with different HEIRLOOM patterns.

HEIRLOOM-MARK14 Lakeland & Coffee Match with other HEIRLOOM Match with other HEIRLOOM with different HEIRLOOM patterns..

HEIRLOOM-Mark 18 Autumn & Sunshine / Candy & Coffee Match with other HEIRLOOM MARK18 wallpapers or mix with different HEIRLOOM patterns.

#### HEIRLOOM-MARK 19

Orange & Autumn / Candy & Coffee Match with other HEIRLOOM MARK18 wallpapers or mix with different HEIRLOOM patterns.

From left to right: HEIRLOOM MARK 20 Orange/ Midnight Blue HEIRLOOM MARK 21 Autumn & Lakeland Candy & Sunshine