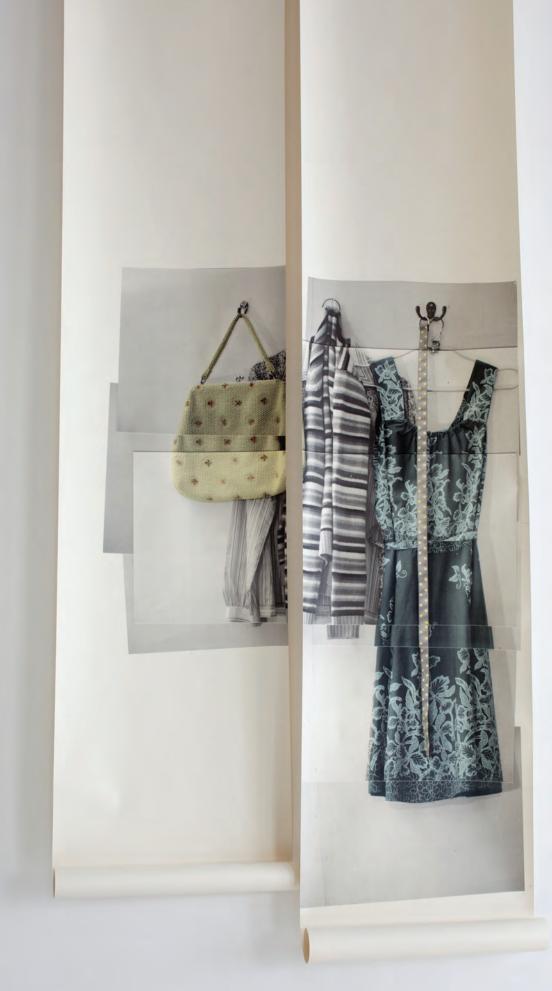

#### **BAG**

Yellow with red hand painted beading. Printed area measures 60cm (24").

#### HAWAIIAN DRESS

A blue dress with yellow hand painted belt. From hook to the bottom of dress measures 120cm (47").

#### FROCK

Candy pink or yellow. From hook to bottom of dress measures 110cm (43.5").