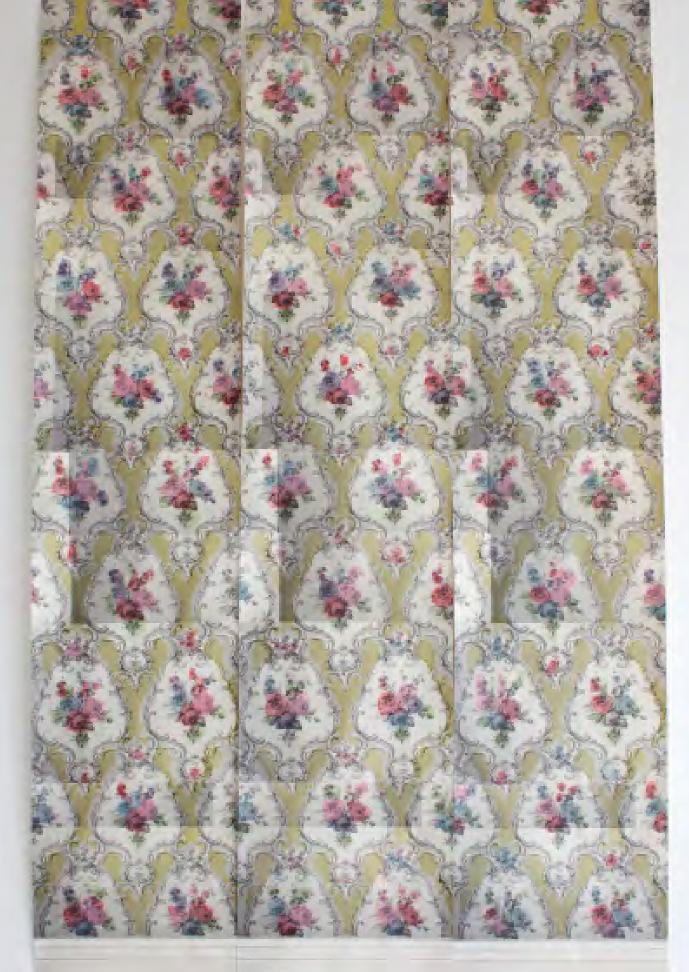

#### TWO-TONE

Colours from left to right Yellow white / Yellow yellow/ Yellow grey. Drop Dimensions: 52cm x 330cm (20.5" x 11') Paste as stand alone statement pieces on a painted wall or as multiples covering whole walls. Colour can be limited to a single colourway or brought together in different eye catching combinations. Consider adding a wallpaper 'Chair Rail' Designed in partnership with Hornsea Potteries. This Limited edition wallpaper & border collection centers on the HEIRLOOM pattern. Originally designed by John Clappison for Hornsea in 1966 and re-imagined by Deborah Bowness for the 21st century.