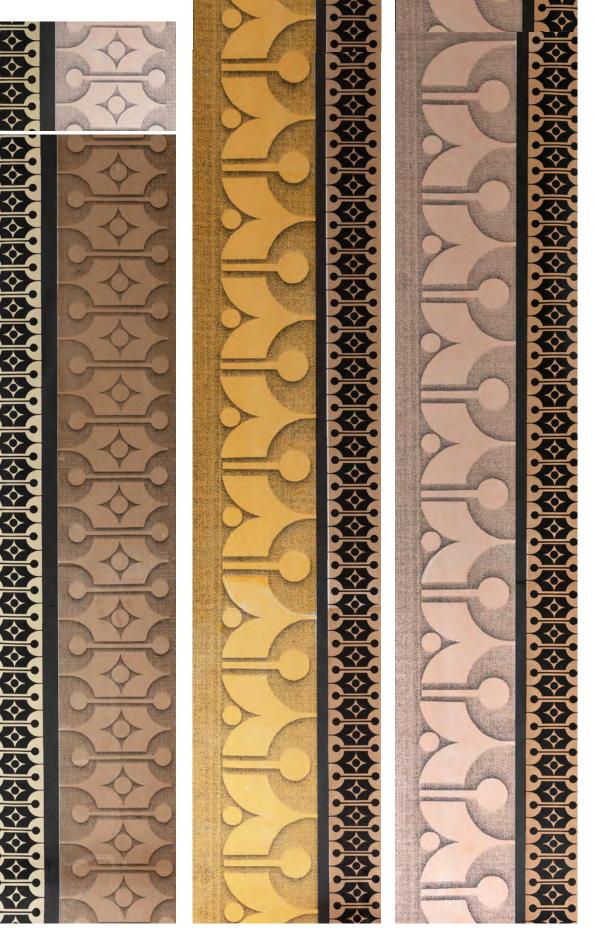

HEIRLOOM-MARK14 Lakeland & Coffee Match with other HEIRLOOM Match with other HEIRLOOM with different HEIRLOOM patterns..

HEIRLOOM-Mark 18 Autumn & Sunshine / Candy & Coffee Match with other HEIRLOOM MARK18 wallpapers or mix with different HEIRLOOM patterns.

#### HEIRLOOM-MARK 19

Orange & Autumn / Candy & Coffee Match with other HEIRLOOM MARK18 wallpapers or mix with different HEIRLOOM patterns.

From left to right: HEIRLOOM MARK 20 Orange/ Midnight Blue HEIRLOOM MARK 21 Autumn & Lakeland Candy & Sunshine