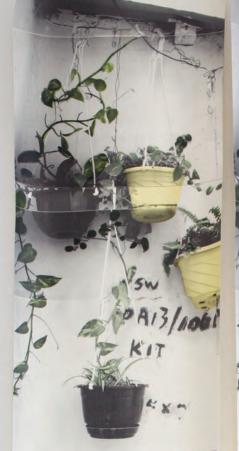

## HANGING BASKET

Hangs as a single drop or as a sequence of drops along a wall. From top of paper to bottom of print measures 125cm (49"). Add Cagey Birds and/or Paper Parrot from the wallpaper cut outs collection. PICTURE WALL