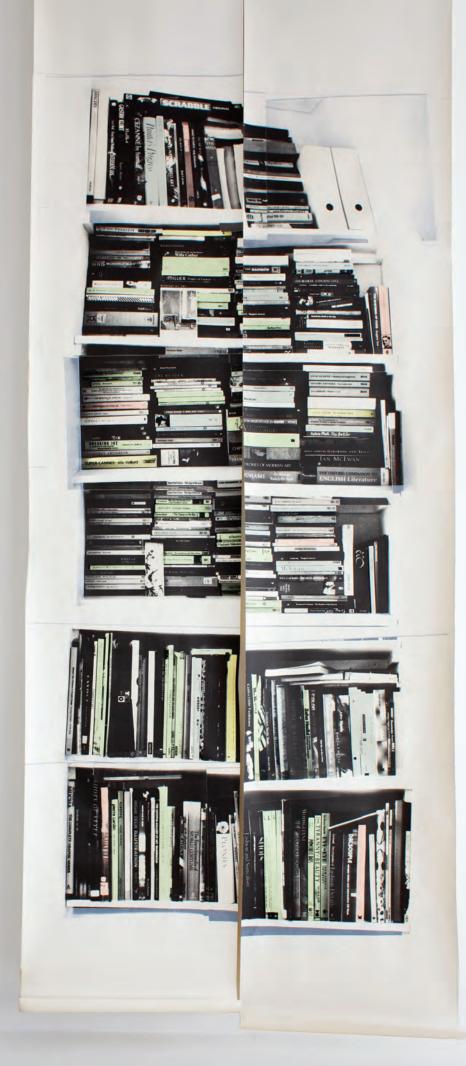

#### Original Genuine Fake Bookshelf - Alcove One

Measures 250cm (98.5") from top shelf to bottom of paper. Some books are hand printed in blue and green, others are hand painted in yellow.

#### Original Genuine Fake Bookshelf - Alcove Two

Measures 250cm (98.5") from top shelf to bottom of paper. Some books are hand printed in blue and green, others are hand painted in yellow.

Comes in two standard colourways. Multi-coloured, which is hand printed in blue, yellow and green and hand painted in red. The Grey coulourway is hand printed with grey over the monochrome machine printed background. There is no repeat pattern or pattern match along the length of this design.