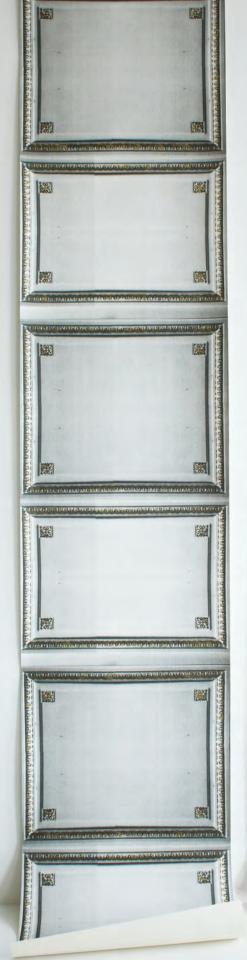

## PATTERNED ILLUSION ONE

Colourways left to right - Yellow/white, Blue/blue & White/gold. To give an idea of scale, print measures 87cm (34") from floor to dado rail (chair rail). Patterned area above dado rail measures 234cm (92").

## PATTERNED ILLUSION TWO

Colourways left to right - Grey/white, Ivory/brown & Grey/silver. To give an idea of scale, print measures 87cm (34") from floor to dado rail (chair rail). Patterned area above dado rail measures 234cm (92").