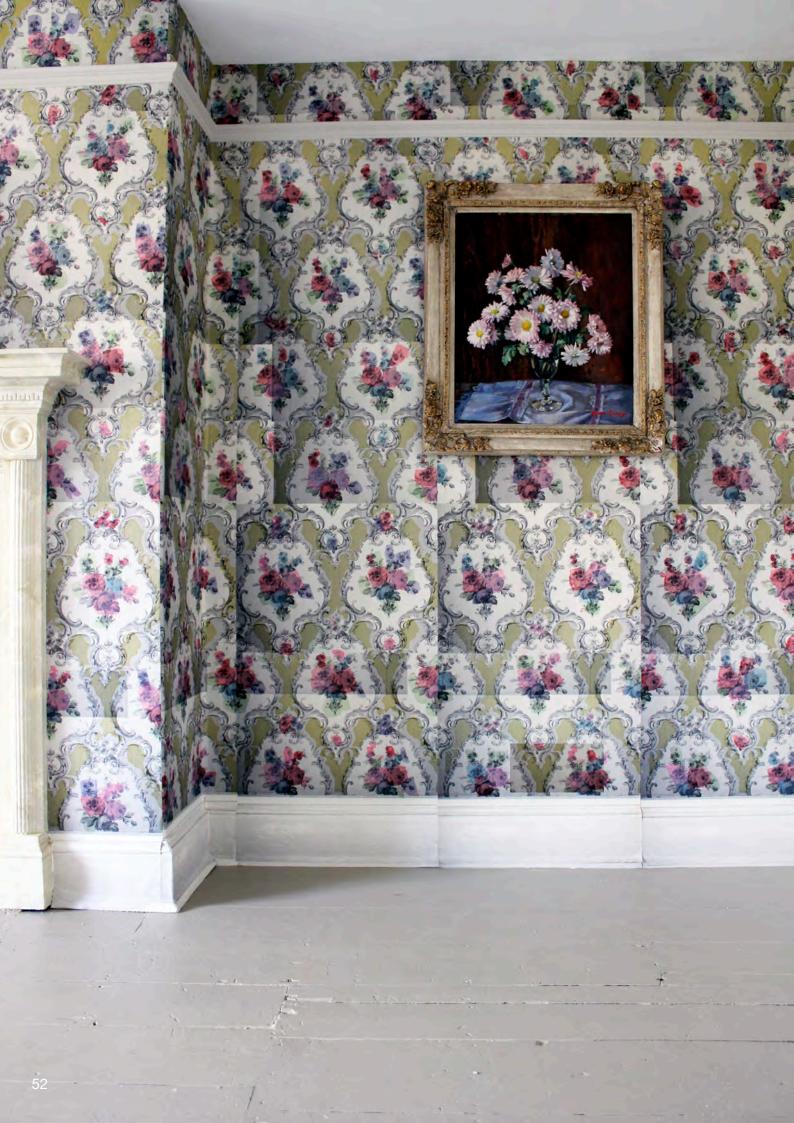

#### TWO-TONE

Colours from left to right Yellow white / Yellow yellow/ Yellow grey. Drop Dimensions: 52cm x 330cm (20.5" x 11') Paste as stand alone statement pieces on a painted wall or as multiples covering whole walls. Colour can be limited to a single colourway or brought together in different eye catching combinations. Consider adding a wallpaper 'Chair Rail' Designed in partnership with Hornsea Potteries. This Limited edition wallpaper & border collection centers on the HEIRLOOM pattern. Originally designed by John Clappison for Hornsea in 1966 and re-imagined by Deborah Bowness for the 21st century.