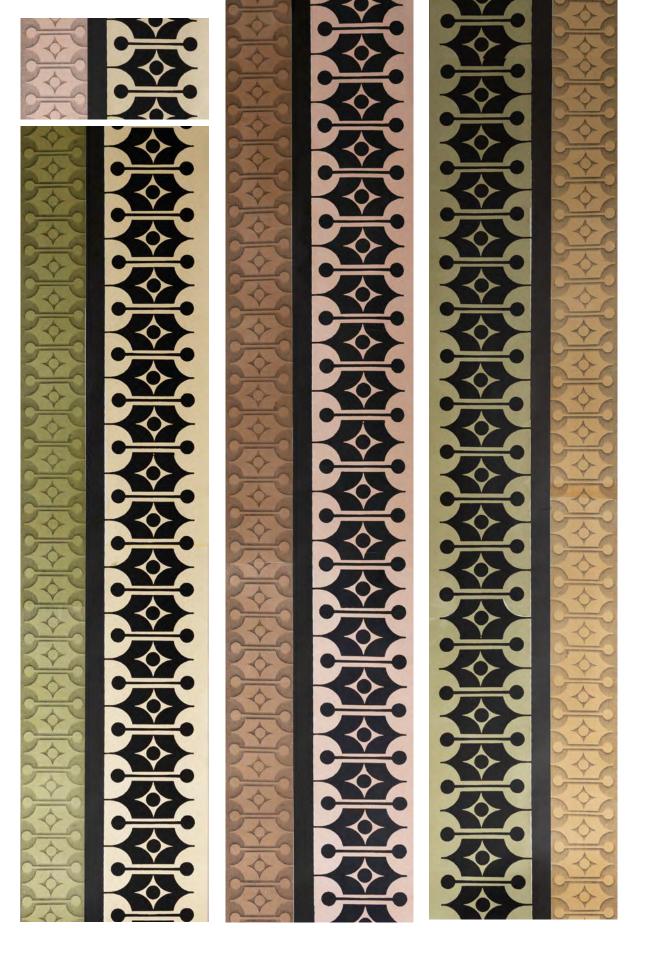

**HEIRLOOM-MARK14** Sunshine & Candy / Lakeland & Sunshine Match with other HEIRLOOM MARK14 colourways or mix MARK14 colourways or mix MARK14 colourways or mix with different HEIRLOOM patterns.

HEIRLOOM-MARK14 Autumn & Candy with different HEIRLOOM patterns.

HEIRLOOM-MARK14 Lakeland & Coffee Match with other HEIRLOOM Match with other HEIRLOOM with different HEIRLOOM patterns..

HEIRLOOM-Mark 18 Autumn & Sunshine / Candy & Coffee Match with other HEIRLOOM MARK18 wallpapers or mix with different HEIRLOOM patterns.

#### HEIRLOOM-MARK 19

Orange & Autumn / Candy & Coffee Match with other HEIRLOOM MARK18 wallpapers or mix with different HEIRLOOM patterns.

From left to right: HEIRLOOM MARK 20 Orange/ Midnight Blue HEIRLOOM MARK 21 Autumn & Lakeland Candy & Sunshine