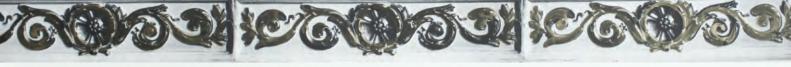

#### **HEIRLOOM BORDERS**

Can be pasted above a skirting, around the middle of the room, below a ceiling or used to frame doors and windows. It can also be pasted in combination with other HEIRLOOM BORDERS.

This collection of hand painted wallpaper decorative mouldings can be pasted high or low, around windows or doors, vertical or horizontal.

GILDED BORDER WIDE 35.5cm x 5m (8" x 5.5yd). Available in white & gold or grey & gold.

**<u>GILDED BORDER NARROW</u>** 16cm x 5m (6" x 5.5yd). Available in white & gold or grey & gold.

**ORNATE BORDER** 35.5cm x 5m (14" x 5.5yd). Available in white or grey