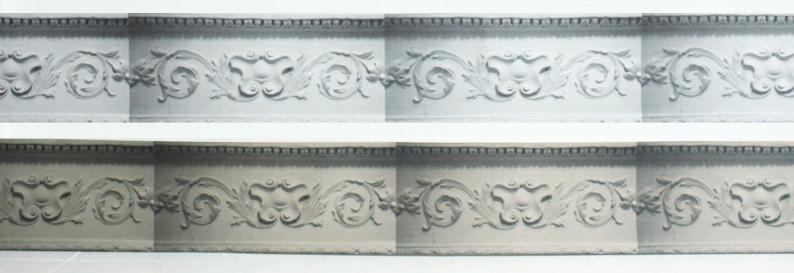

#### **HEIRLOOM BORDERS**

Can be pasted above a skirting, around the middle of the room, below a ceiling or used to frame doors and windows. It can also be pasted in combination with other HEIRLOOM BORDERS.

This collection of hand painted wallpaper decorative mouldings can be pasted high or low, around windows or doors, vertical or horizontal.

GILDED BORDER WIDE 35.5cm x 5m (8" x 5.5yd). Available in white & gold or grey & gold.

**<u>GILDED BORDER NARROW</u>** 16cm x 5m (6" x 5.5yd). Available in white & gold or grey & gold.

**ORNATE BORDER** 35.5cm x 5m (14" x 5.5yd). Available in white or grey