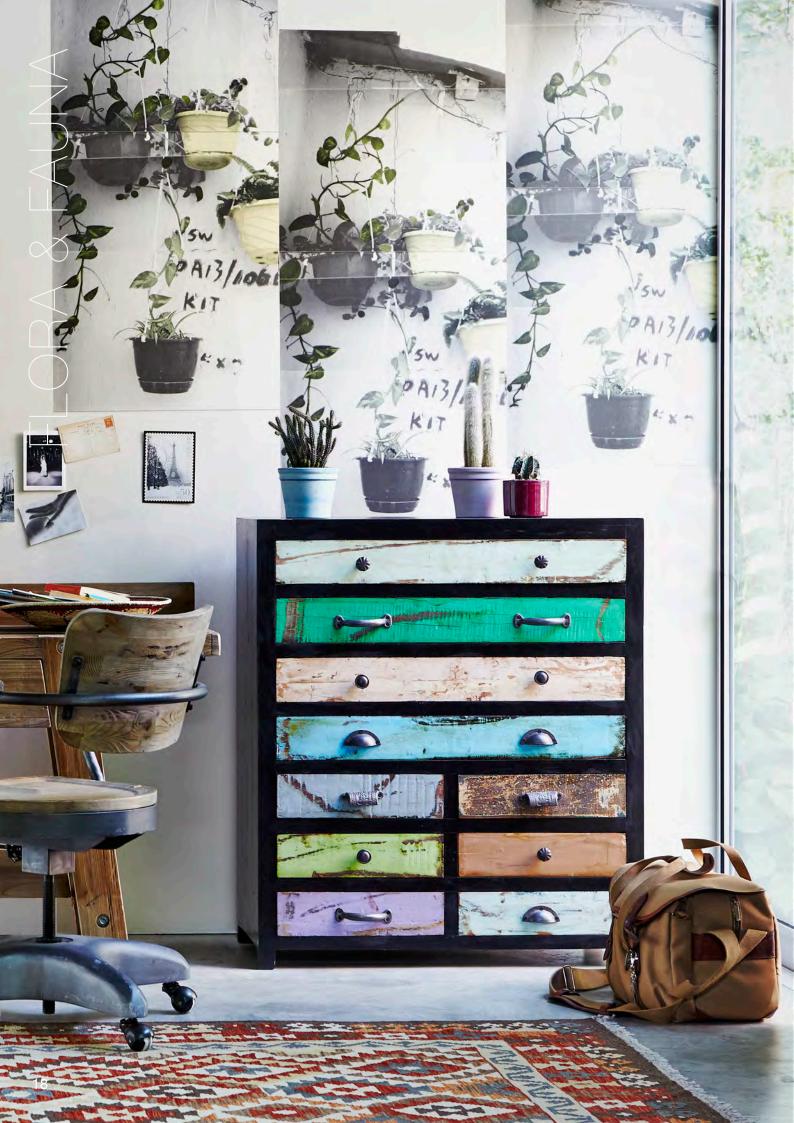

#### **NEW ANTIQUE BOOKS**

The standard colours are three shades of brown or green, grey and yellow. Both colourways have hand painted books. There is no repeat pattern or pattern match along the length of this design. The collection title aptly describes both the technique of applying the wallpapers and the resulting artworks made from the assemblage of different wallpaper pieces. The brightly coloured, attention grabbing patterns of this collection are interchangeable componants of unique 'WALLPAPER COLLAGE'S'. Spots and Stripes are a central theme along with a loud two tone colour pallet. This is a versatile collection with predesigned, create your own or made-to-measure collage options. (See also machine printed wallpapers)