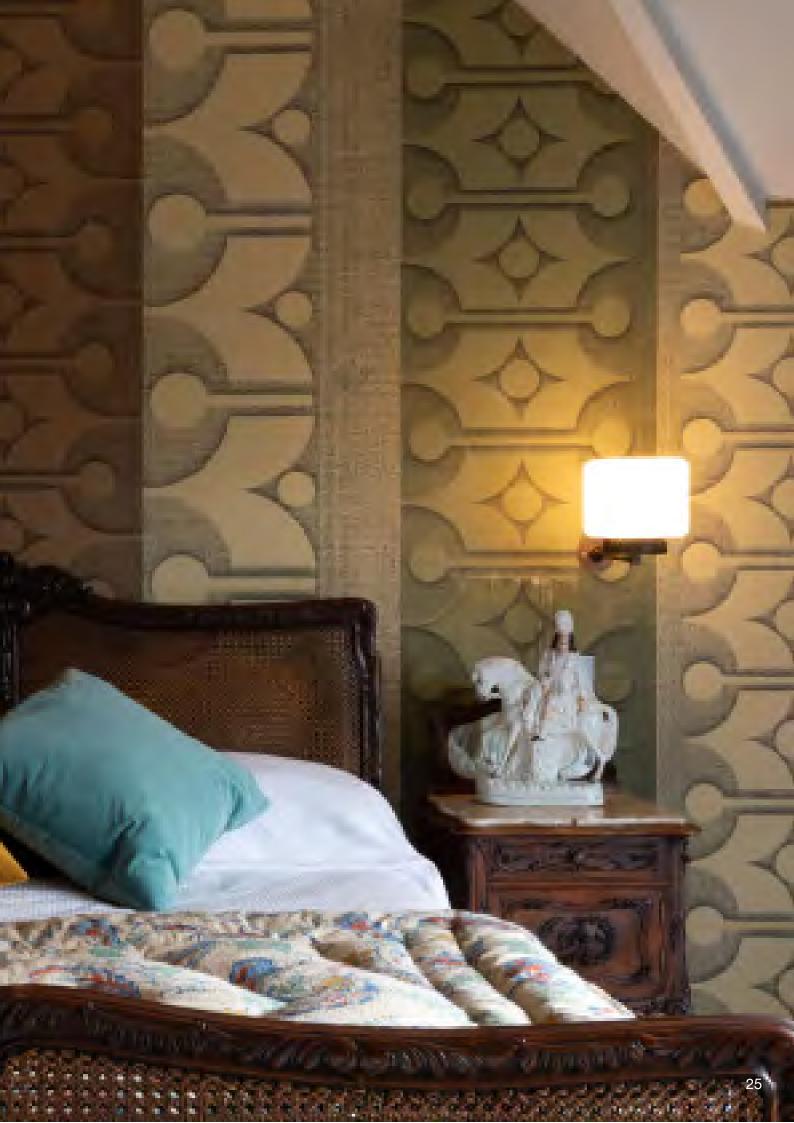

#### TWO-TONE

Colours from left to right Yellow white / Yellow yellow/ Yellow grey. Drop Dimensions: 52cm x 330cm (20.5" x 11') Paste as stand alone statement pieces on a painted wall or as multiples covering whole walls. Colour can be limited to a single colourway or brought together in different eye catching combinations. Consider adding a wallpaper 'Chair Rail' Designed in partnership with Hornsea Potteries. This Limited edition wallpaper & border collection centers on the HEIRLOOM pattern. Originally designed by John Clappison for Hornsea in 1966 and re-imagined by Deborah Bowness for the 21st century.