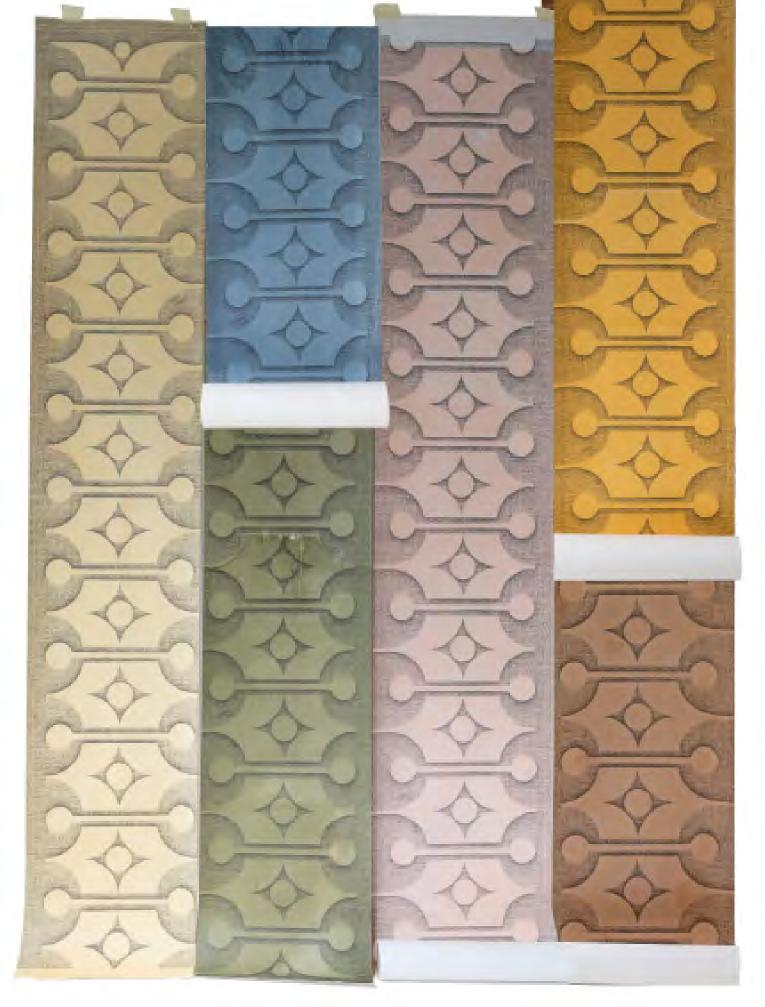

**HEIRLOOM-MARK14** Sunshine & Candy / Lakeland & Sunshine Match with other HEIRLOOM MARK14 colourways or mix MARK14 colourways or mix MARK14 colourways or mix with different HEIRLOOM patterns.

HEIRLOOM-MARK14 Autumn & Candy with different HEIRLOOM patterns.

HEIRLOOM-MARK14 Lakeland & Coffee Match with other HEIRLOOM Match with other HEIRLOOM with different HEIRLOOM patterns..

HEIRLOOM-Mark 18 Autumn & Sunshine / Candy & Coffee Match with other HEIRLOOM MARK18 wallpapers or mix with different HEIRLOOM patterns.

#### HEIRLOOM-MARK 19

Orange & Autumn / Candy & Coffee Match with other HEIRLOOM MARK18 wallpapers or mix with different HEIRLOOM patterns.

From left to right: HEIRLOOM MARK 20 Orange/ Midnight Blue HEIRLOOM MARK 21 Autumn & Lakeland Candy & Sunshine