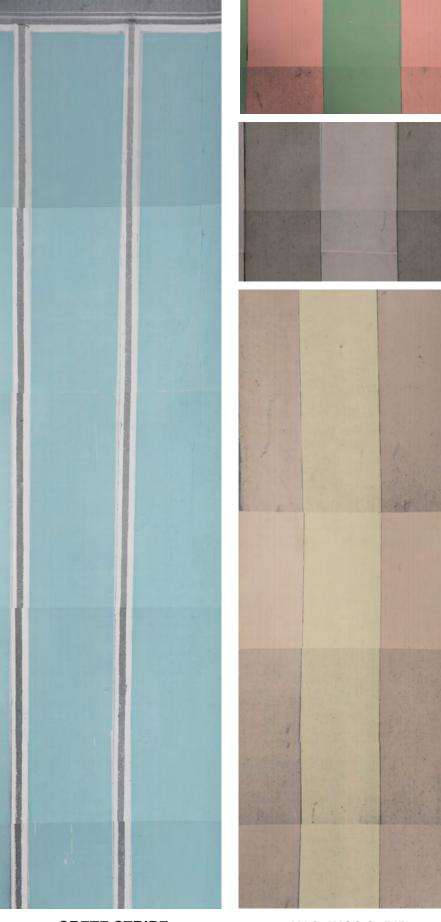

## CRETE STRIPE Blue, white & grey

Drop Dimensions: 52cm x 330cm (20.5" x 11') Stripe repeats in an unconventional way along the length. Paste over a whole wall or pair with 'Stripe' to create a stand alone statement collage on a painted wall.

#### **HASTINGS STRIPE**

Pink & green / Pink & grey/ Pink & yellow. Drop Dimensions: 52cm x 330cm (20.5" x 11') Stripe repeats in an unconventional way along the length. Paste up in single colour way, combine different colours or add in other Stripes from the wallpaper collage collection.