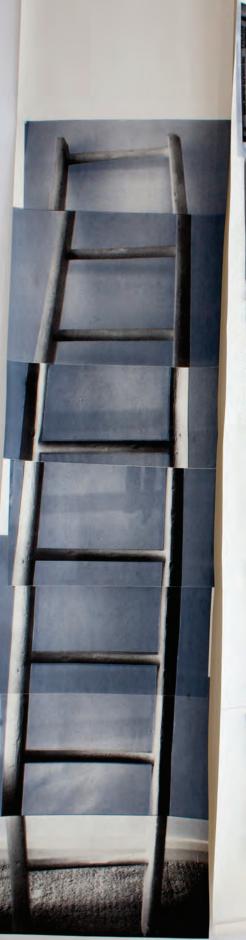

#### **LADDER**

Add a ladder drop to a bookshelf installation or paste up as a solitary piece. Printed in white. From top of ladder to bottom of print measures ?????