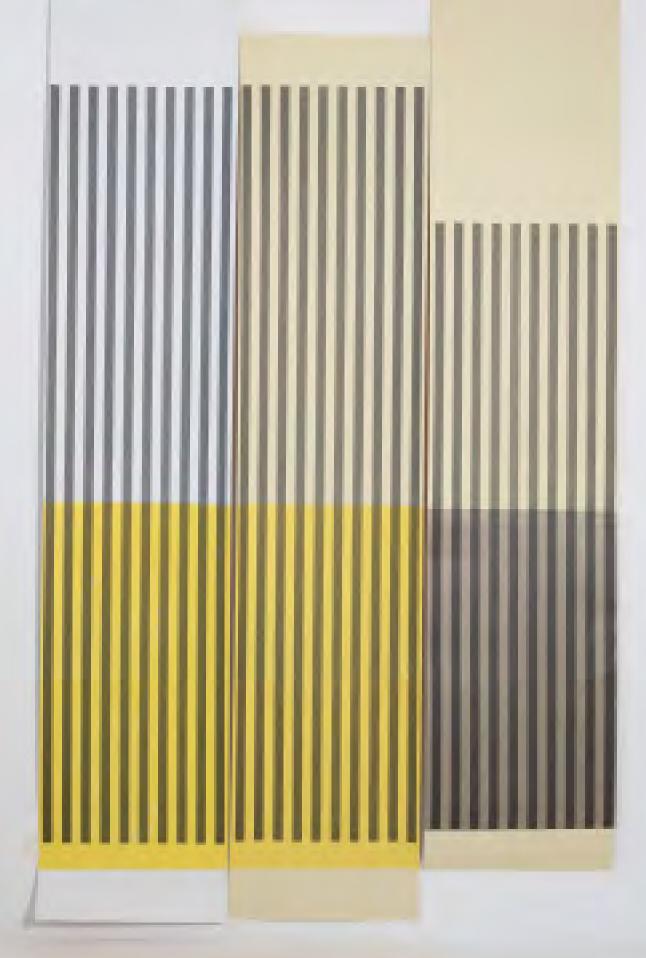

#### TWO-TONE

Colours from left to right Yellow white / Yellow yellow/ Yellow grey. Drop Dimensions: 52cm x 330cm (20.5" x 11') Paste as stand alone statement pieces on a painted wall or as multiples covering whole walls. Colour can be limited to a single colourway or brought together in different eye catching combinations. Consider adding a wallpaper 'Chair Rail' Designed in partnership with Hornsea Potteries. This Limited edition wallpaper & border collection centers on the HEIRLOOM pattern. Originally designed by John Clappison for Hornsea in 1966 and re-imagined by Deborah Bowness for the 21st century.

#### **HEIRLOOM-STACKABLE**

Colours from left to right - Sunshine/ Midnight Blue/ Lakeland/ Candy/ Orange/ Hang as a single drop or in sequence to fill a wall or entire room. Any number of STACKABLE drops in different colours can be combined on one wall. Alternatively hang with CYLINDRICAL to create unique wall decoration.

#### **HEIRLOOM-CYLINDRICAL**

Colours from left to right - Orange/ Midnight Blue/ Lakeland/ Sunshine/ Candy. Hang as a single drop or in sequence to fill a wall or entire room. Any number of CYLINDRICAL drops in different colours can be combined on one wall. Alternatively hang with STACKABLE to create unique wall decoration.