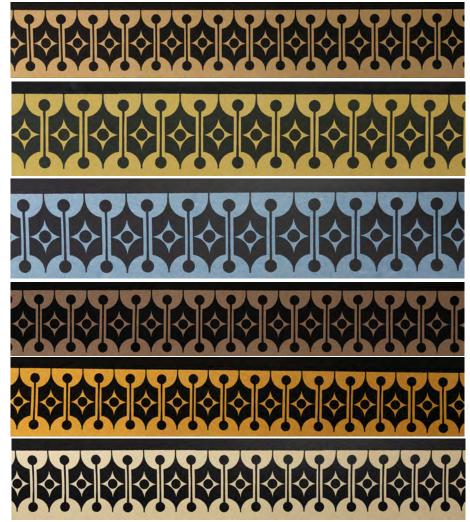

 HEIRLOOM 

 COFFEE SET BORDER

 Colours top to bottom:

 Autumn /Orange/Yolk/

 Candy/ Midnight/ Sunshine

 Roll Dimensions: 11cm x

 500cm (4.33" x 5.5yd)

### HEIRLOOM -DINNER SET BORDER Colours top to bottom: Candy/ Midnight/ Orange/

Lakeland/ Yolk Roll Dimensions: 11cm x 500cm (4.33" x 5.5yd")

#### **HEIRLOOM BORDERS**

Can be pasted above a skirting, around the middle of the room, below a ceiling or used to frame doors and windows. It can also be pasted in combination with other HEIRLOOM BORDERS.

## <u>HEIRLOOM -</u> TEA SET BORDER

Colours top to bottom: Coffee/ Yolk/ Midnight/ Autumn/ Orange/ Sunshine Roll Dimensions: 11cm x 500cm (4.33" x 5.5yd")

ILLUSIONS OF GRANDEUR wallpapers are shown to best effect covering an entire wall or room. Add finishing touches using Mirror Mirror and/or Fake Frames from the wallpaper cut-outs range.