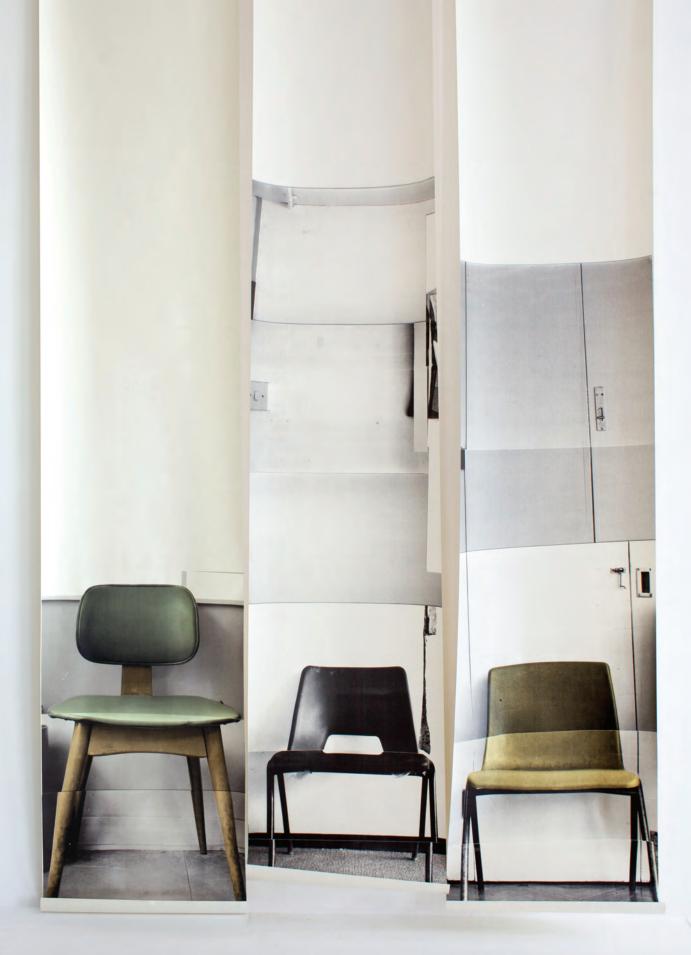

#### TATA NAKA

Pale yellow and blue dresses with hand painted embellishment. Dresses measure approximately 95cm (37.5"). There are nine chairs in the UTILITY CHAIR range of wallpapers. Hang as individual drops or in sequence with WALLPAPER FROCKS or STANDARD LAMPS. If you have a favourite chair, consider a bespoke wallpaper artwork.

#### CHO CHO CHAIR

Pink or green. Measurement from top of chair to bottom of paper - 130cm (51").

#### **SALON CHAIR**

Blue or grey. The measurement from top of chair to bottom of paper 102cm (40").

#### **ROSIES CHAIR**

Grey. Measurement from top of chair to bottom of paper 85cm (33.5").

#### **GERALD'S CHAIR**

Brown with green cushion. It measures 110cm (43.5") from top of chair to bottom of paper.

#### DAY TOO CHAIR

Black. Measures 70cm (27.5") from top of chair to bottom of paper.

#### DAY CHAIR

Orange. Measurement from top of chair to bottom of paper is 73cm (29").

#### **CHAIR LEFTSIDE**

Pink or green. From top of chair to bottom of paper measures 92cm (36").

## CHAIR

Yellow or blue. From top of chair to bottom of paper measures 96cm (38").

#### CHAIR RIGHTSIDE Green or pink. From top of chair to bottom of paper measures 96cm (38").

Hang wallpaper STANDARD LAMPS as individual drops or in sequence with other wallpaper objects from the collection, arrange your real furniture around the wallpaper accordingly. The V&A museum, London holds 3 STANDARD LAMP wallpapers in their prints, drawings & paintings collection.