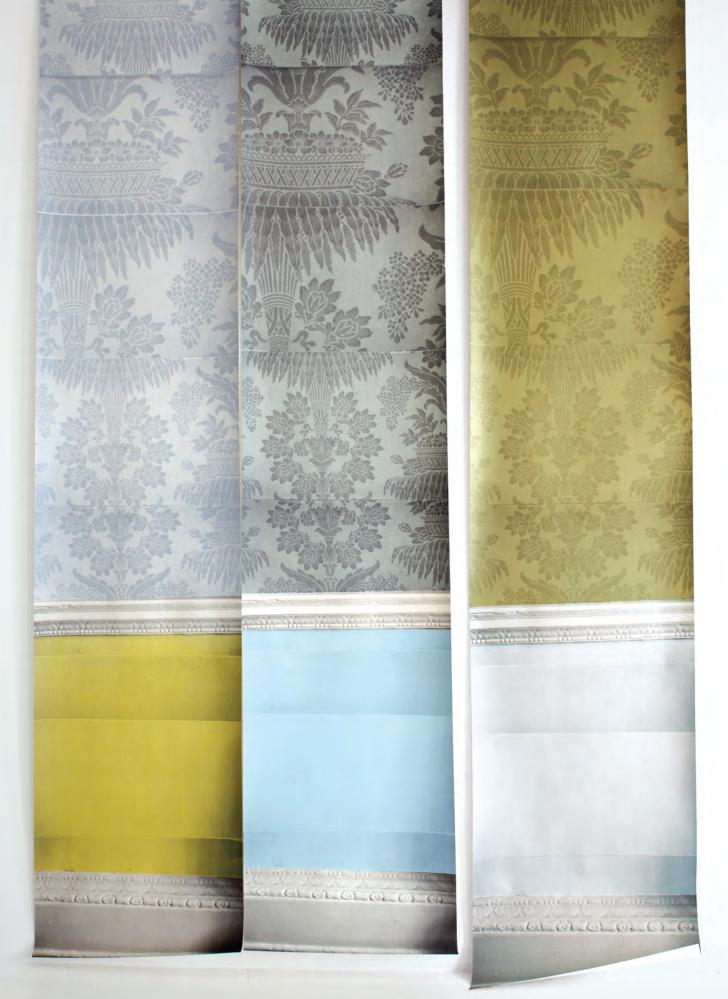

#### **HEIRLOOM-STACKABLE**

Colours from left to right - Sunshine/ Midnight Blue/ Lakeland/ Candy/ Orange/ Hang as a single drop or in sequence to fill a wall or entire room. Any number of STACKABLE drops in different colours can be combined on one wall. Alternatively hang with CYLINDRICAL to create unique wall decoration.

#### **HEIRLOOM-CYLINDRICAL**

Colours from left to right - Orange/ Midnight Blue/ Lakeland/ Sunshine/ Candy. Hang as a single drop or in sequence to fill a wall or entire room. Any number of CYLINDRICAL drops in different colours can be combined on one wall. Alternatively hang with STACKABLE to create unique wall decoration.