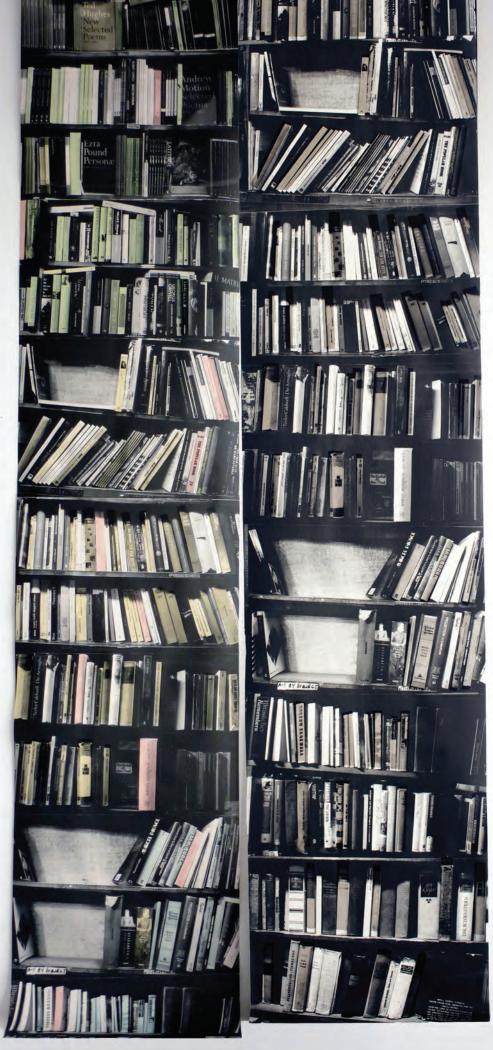

#### **NEW ANTIQUE BOOKS**

The standard colours are three shades of brown or green, grey and yellow. Both colourways have hand painted books. There is no repeat pattern or pattern match along the length of this design. The collection title aptly describes both the technique of applying the wallpapers and the resulting artworks made from the assemblage of different wallpaper pieces. The brightly coloured, attention grabbing patterns of this collection are interchangeable componants of unique 'WALLPAPER COLLAGE'S'. Spots and Stripes are a central theme along with a loud two tone colour pallet. This is a versatile collection with predesigned, create your own or made-to-measure collage options. (See also machine printed wallpapers)