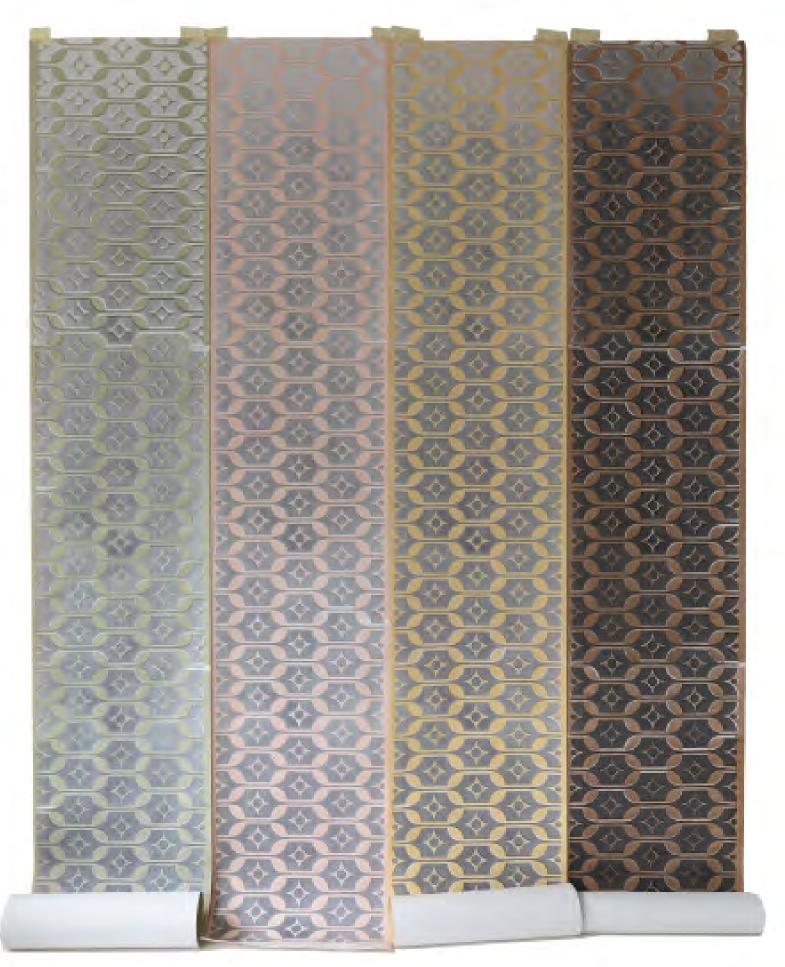

**HEIRLOOM-MARK14** Sunshine & Candy / Lakeland & Sunshine Match with other HEIRLOOM MARK14 colourways or mix MARK14 colourways or mix MARK14 colourways or mix with different HEIRLOOM patterns.

HEIRLOOM-MARK14 Autumn & Candy with different HEIRLOOM patterns.

HEIRLOOM-MARK14 Lakeland & Coffee Match with other HEIRLOOM Match with other HEIRLOOM with different HEIRLOOM patterns..

HEIRLOOM-Mark 18 Autumn & Sunshine / Candy & Coffee Match with other HEIRLOOM MARK18 wallpapers or mix with different HEIRLOOM patterns.

#### HEIRLOOM-MARK 19

Orange & Autumn / Candy & Coffee Match with other HEIRLOOM MARK18 wallpapers or mix with different HEIRLOOM patterns.

From left to right: HEIRLOOM MARK 20 Orange/ Midnight Blue HEIRLOOM MARK 21 Autumn & Lakeland Candy & Sunshine