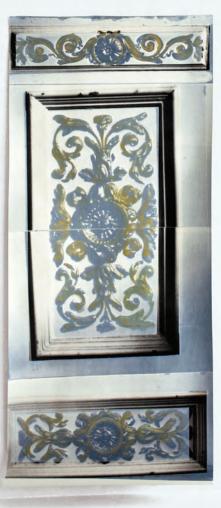

#### FANCY PANEL

White panelling with ornate gold hand painted detail. Drop Dimensions:

52cm x 350cm (20.5" x 11')

### **GILDED ILLUSION**

These beautifully crafted panels are 140cm (56") high. They are hand printed in white and have gold hand painted detail.