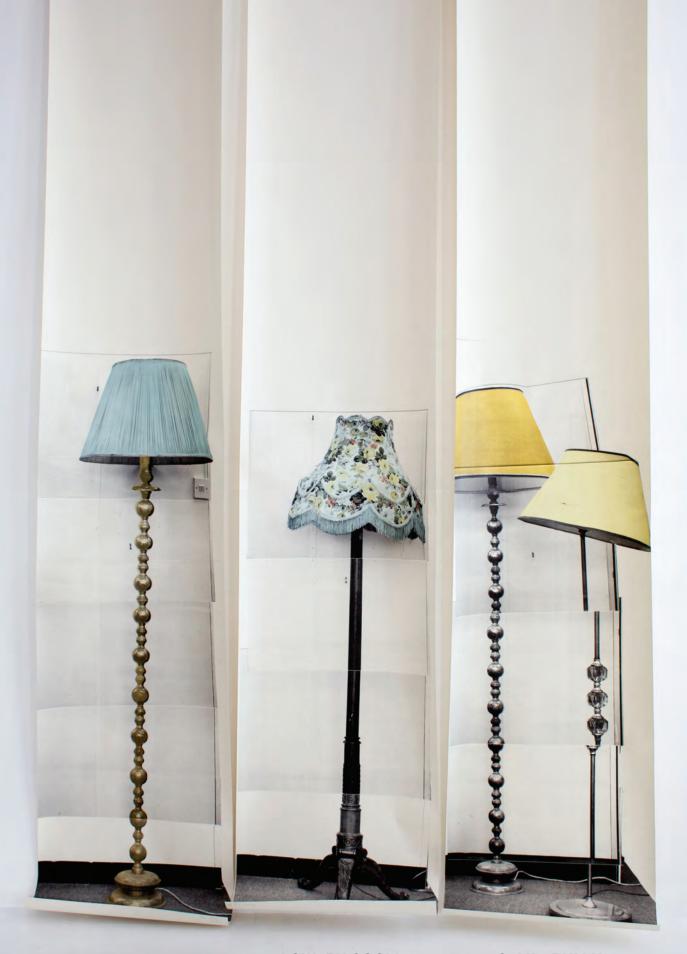

#### CHAIR RIGHTSIDE Green or pink. From top of chair to bottom of paper measures 96cm (38").

Hang wallpaper STANDARD LAMPS as individual drops or in sequence with other wallpaper objects from the collection, arrange your real furniture around the wallpaper accordingly. The V&A museum, London holds 3 STANDARD LAMP wallpapers in their prints, drawings & paintings collection.

#### SEMI DRUM

Blue shade & gold stand. It measures 159cm (62.5") from top of shade to bottom of paper. HELD IN THE V&A PRINT COLLECTION

#### **FLOWERY COOLIE**

Blue or pink. Shade has hand painted flowery detail. It measures 142cm (56.5") from top of shade to bottom of paper.

#### **SEMI DRUM X2**

An orange shade & a yellow shade. From the top of orange shade to bottom of paper measures 150cm (59") HELD IN THE V&A PRINT COLLECTION

#### **FLOWERY COOLIE**

Blue or pink. Shade has hand painted flowery detail. It measures 142cm (56.5") from top of shade to bottom of the paper.

#### ROUND DRUM

One shade is printed pink. From top of grey shade to bottom of paper the measures 150cm (59").

#### KIM'S LAMP

Yellow, blue or green. Each shade has hand painted flowery detail. Height of lamp - 192cm (75.5").

From left to right -