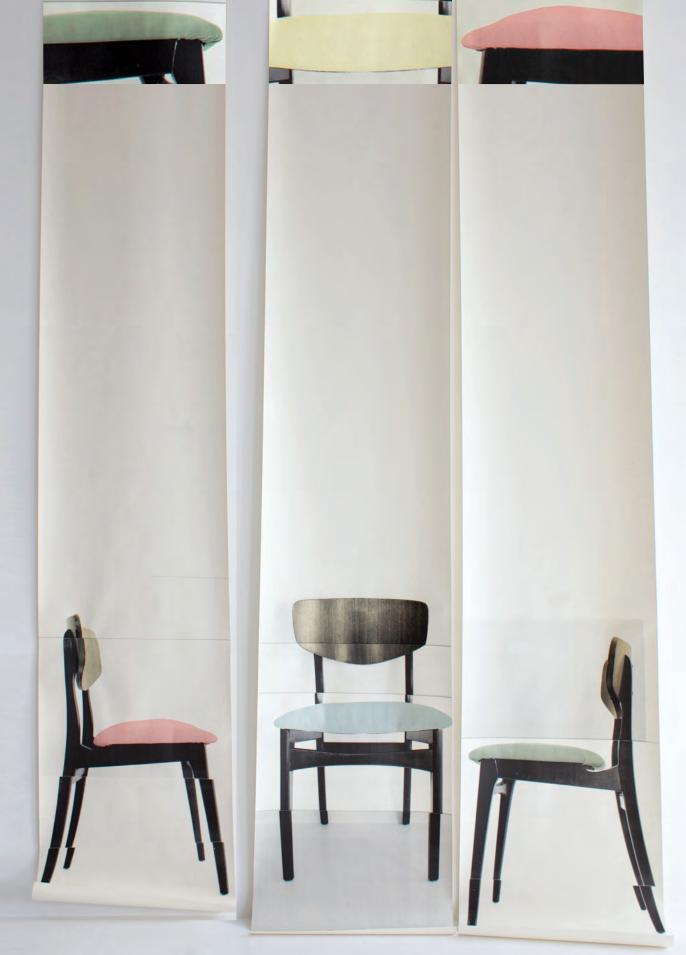

#### TATA NAKA

Pale yellow and blue dresses with hand painted embellishment. Dresses measure approximately 95cm (37.5"). There are nine chairs in the UTILITY CHAIR range of wallpapers. Hang as individual drops or in sequence with WALLPAPER FROCKS or STANDARD LAMPS. If you have a favourite chair, consider a bespoke wallpaper artwork.

#### CHO CHO CHAIR

Pink or green. Measurement from top of chair to bottom of paper - 130cm (51").

#### **SALON CHAIR**

Blue or grey. The measurement from top of chair to bottom of paper 102cm (40").

#### **ROSIES CHAIR**

Grey. Measurement from top of chair to bottom of paper 85cm (33.5").

#### **GERALD'S CHAIR**

Brown with green cushion. It measures 110cm (43.5") from top of chair to bottom of paper.

#### DAY TOO CHAIR

Black. Measures 70cm (27.5") from top of chair to bottom of paper.

#### DAY CHAIR

Orange. Measurement from top of chair to bottom of paper is 73cm (29").

#### **CHAIR LEFTSIDE**

Pink or green. From top of chair to bottom of paper measures 92cm (36").

## CHAIR

Yellow or blue. From top of chair to bottom of paper measures 96cm (38").

#### CHAIR RIGHTSIDE Green or pink. From top of chair to bottom of paper measures 96cm (38").

Hang wallpaper STANDARD LAMPS as individual drops or in sequence with other wallpaper objects from the collection, arrange your real furniture around the wallpaper accordingly. The V&A museum, London holds 3 STANDARD LAMP wallpapers in their prints, drawings & paintings collection.